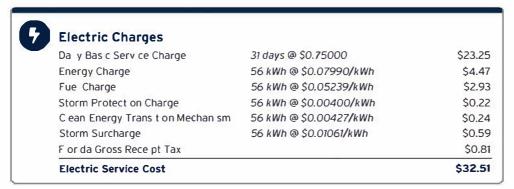

TampaElectric.com/Paperless to enroll now.

Amount Due: \$32.51

Payment Amount: \$ 32.51

PANTHER TRAILS CDD 3434 COLWELL AVE, STE 200 TAMPA, FL 33614-8390



8405 SYMMES RD ENT LGTS G BSONTON FL 33534 0000 Account #: 211005226017 Statement Date: November 03, 2023 Charges Due: November 27, 2023

### **Meter Read**

Service Period: Sep 30 2023 Oct 30 2023

Rate Schedule: Genera Serv ce Non Demand

| Meter<br>Number | Read Date  | Current<br>Reading | - Previous<br>Reading | = | Total Used | Multiplier | Billing Period |
|-----------------|------------|--------------------|-----------------------|---|------------|------------|----------------|
| 1000371838      | 10/30/2023 | 1 448              | 1392                  |   | 56 kWh     | Ĭ          | 31 Days        |

## **Charge Details**



**Total Current Month's Charges** 

\$32.51

## Avg kWh Used Per Day



#### Important Messages

Removing Your Envelope. We've not ced that you have been pay ng your b e ectron ca y ate y. To he p cut down on cutter and waste we are no onger nc ud ng a rem ttance enve ope w th your b . Shou d you want to ma n your payment you can request a payment enve ope by ca ng 813 223 0800 or s mp y use a regu ar enve ope and address t to TECO P.O. Box 31318 Tampa F or da 33631 3318.

For more information about your bill and understanding your charges, please visit TampaElectric.com

## Ways To Pay Your Bill



#### **Bank Draft**

V s t TECOaccount.com for free recurr ng or one t me payments v a check ng or sav ngs account.



## In-Person

F nd st of Payment Agents at TampaElectric.com



#### Mai