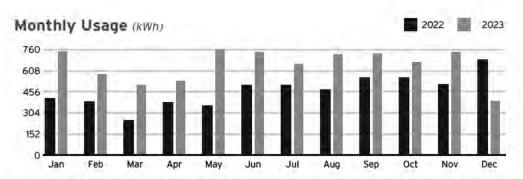

e disconnection.



8109 SYMMES RD WL GIBSONTON, FL 33534-0000 Statement Date: December 06, 2023

Amount Due:

\$84.01

Due Date: December 27, 2023 Account #: 211005225845

# Account Summary

| Current Month's Charges                  | \$84.0    |
|------------------------------------------|-----------|
| Payment(s) Received Since Last Statement | -\$138.27 |
| Previous Amount Due                      | \$138.27  |

Amount not paid by due date may be assessed a late payment charge and an additional deposit.

Amount Due by December 27, 2023

12.07.23

\$84.01

## Your Energy Insight



Your average daily kWh used was 38.1% lower than the same period last year.



Your average daily kWh used was 45.83% lower than it was in your previous period.



Scan here to view



your account online.





Learn about your newly redesigned bill and get deeper insights about your usage by visiting TECOaccount.com



To ensure prompt credit, please return stub portion of this bill with your payment.

Account #: 211005225845 Due Date: December 27, 2023

## Pay your bill online at TampaElectric.com

See reverse side of your paystub for more ways to pay.

Go Paperless, Go Green! Visit TampaElectric.com/Paperless to enroll now.

Amount Due: \$84.01 Payment Amount: \$\_

619285370018

PANTHER TRAILS CDD 3434 COLWELL AVE, STE 200 TAMPA, FL 33614-8390



8109 SYMMES RD WL GIBSONTON, FL 33534-0000 Account #: 211005225845 Statement Date: December 06, 2023 Charges Due: December 27, 2023

#### Meter Read

Service Period: Oct 31, 2023 - Nov 30, 2023

Rate Schedule: General Service - Non Demand

| Mete