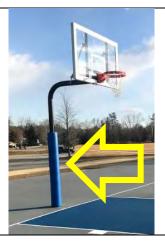

POND EROSION REPAIR DETAIL N.T.S.

Stantec visited Panther Trails CDD on January 3, 2024 to review the stormwater system associated with SWFWMD Operation and Maintenance permit 13830.004 due for renewal. Some of the items reviewed during in our inspection include, ensuring drainage structures are free of defects and functioning as intended, pond banks are graded correctly and do not have erosion present, and vegetation both within the ponds and beyond the top of bank do not inhibit the functionality of the overall pond system. We have provided location maps and photographic documentation below with recommendations for repairs, to ensure the ponds continue to function as designed.

| Product/Service   | Description                                                                                                                                                                                                                                                                                                      | Qty. | Unit Price | Total      |
|-------------------|------------------------------------------------------------------------------------------------------------------------------------------------------------------------------------------------------------------------------------------------------------------------------------------------------------------|------|------------|------------|
| Forestry Mulching | <ul> <li>Use CAT 299D3 Skid Steer w/FECON Forestry Mulcher attachment to mulch all Brazilian Pepper and overgrowth vegetation within and around the swale system. Approximately 4,000 sqft. to the West of the parking lot.</li> <li>Blow all mulch debris off the grass and back into the work area.</li> </ul> | 1    | \$2,500.00 | \$2,500.00 |