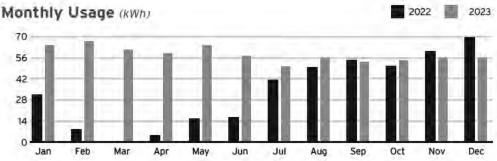

### Operations/Maintenance Updates December 30, 2023

- We currently have 1440 registered cards.
- We currently have 378 registered Phase 1
- We currently have 404 registered Phase 2
- Cleaning up litter throughout the community
- The pool company has been servicing the pool 3 times a week.
- Keeping record of cameras working.

### Operations/Maintenance Updates JANUARY 31ST, 2024

- We currently have 1447 registered cards.
- We currently have 380 registered Phase 1
- We currently have 409 registered Phase 2
- Cleaning up litter throughout the community
- The pool company has been servicing the pool 3 times a week.
- Keeping record of cameras working.