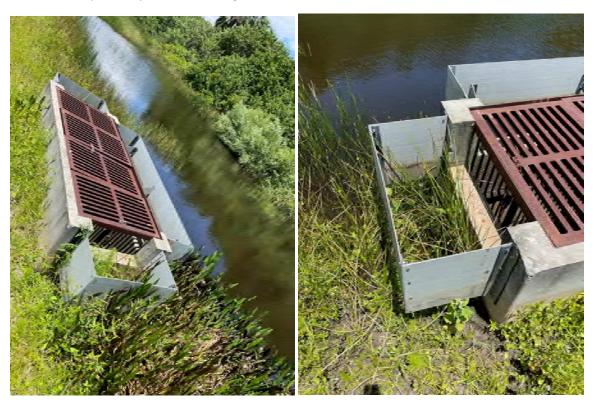

**Location 13:** Remove and replace mitered end section top. Add bahia sod around structure, with 57 stone and compacted fill beneath concrete to ensure level placement and prevent undermining/erosion.