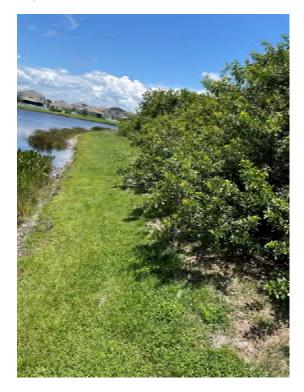

**Location 18:** Clear 6' access path and remove sediment/vegetation within 6' radius around end treatment to provide positive discharge of stormwater.

**Location 19:** Invasive vegetation growing onto pond berm. Remove approximately 5'x250' of vegetation to prevent turf deterioration/erosion.

**Location 20:** Invasive vegetation growing onto pond berm. Remove approximately 5'x250' of vegetation to prevent turf deterioration/erosion.

APRIL 2016 REVISION IS ONLY TO SUB-PHASE THE PREVIOUSLY APPROVED PHASE 2D