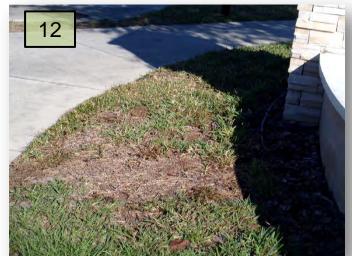

### Ekker, Amenity Center

- 11. Investigate possible dead Snowbush behind the monument of Bilston Village Ln. May need to replace under warranty.
- 12. Diagnose and treat declining turf in front of the monument on Bilston Village Ln. (Pic. 12)