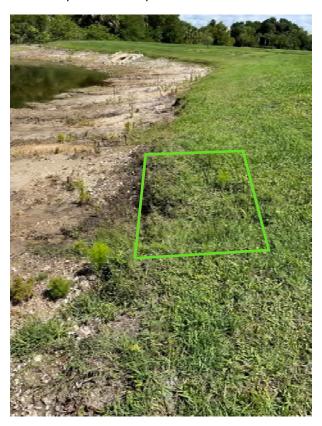

**Location 3:** Remove vegetation inside and within a 6' radius around skimmer.

**Location 4:** Remove vegetation/sediment inside and within a 6' radius around end treatment, to provide positive discharge of stormwater.