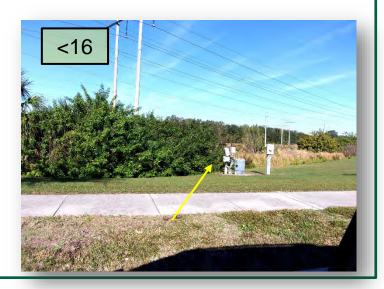

- 13. Diagnose and treat a couple areas of declining Ornamental Grasses on Ekker Rd. medians from amenity center to Southwest end of property.
- 14. Diagnose and treat a couple declining Snowbush behind the monument of Grand Kempston.
- 15. Diagnose and treat a couple declining Viburnum on the Northside of the lift station.
- 16. Push back the preserve area of Pepper Trees starting to encroach on the well pump on Ekker Rd. ROW. (Pic. 16>)
- 17. There is an Oak on the East ROW of Ekker Rd. that has one single strap on it between the sidewalk and the road. This is between Barnsley Reserve and Bilston Village Ln. Can this be removed?
- 18. Treat the weeds in the Viburnum bed on Ekker Rd. on the East ROW just South of Grand Kempston.