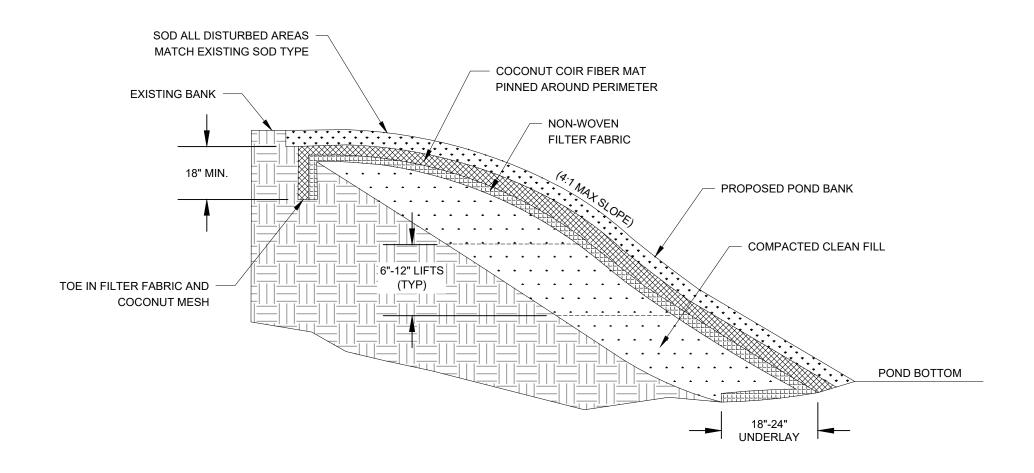

POND EROSION REPAIR DETAIL N.T.S.

Stantec visited Panther Trails CDD on January 3, 2024 to review the stormwater system associated with SWFWMD Operation and Maintenance permit 13830.004 due for renewal. Some of the items reviewed during in our inspection include, ensuring drainage structures are free of defects and functioning as intended, pond banks are graded correctly and do not have erosion present, and vegetation both within the ponds and beyond the top of bank do not inhibit the functionality of the overall pond system. We have provided location maps and photographic documentation below with recommendations for repairs, to ensure the ponds continue to function as designed.

**Location 1:** 12'x5' section of pond bank is eroding underneath the sod. Restore pond bank according to attached pond bank repair detail.

**Location 2:** 5'x5' section of pond bank is eroding underneath the sod. Restore pond bank according to attached pond bank repair detail.