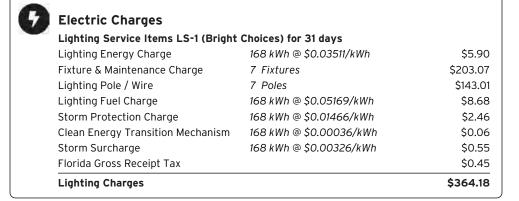

e.



Learn about your newly redesigned bill and get deeper insights about your usage by visiting TECOaccount.com



To ensure prompt credit, please return stub portion of this bill with your payment.

Account #: 211005227494 Due Date: December 27, 2023

Pay your bi

Pay your bill online at TampaElectric.com

See reverse side of your paystub for more ways to pay.

Go Paperless, Go Green! Visit TampaElectric.com/Paperless to enroll now.

Amount Due: \$364.18

Payment Amount: \$\_\_\_\_\_\_

PANTHER TRAILS CDD 3434 COLWELL AVE, STE 200 TAMPA, FL 33614-8390



CARRIAGE POINTE PH 2E, GIBSONTON, FL 33534-0000

Account #: 211005227494 Statement Date: December 06, 2023 Charges Due: December 27, 2023

Service Period: Oct 31, 2023 - Nov 30, 2023

Rate Schedule: Lighting Service

## Charge Details



## Total Current Month's Charges

\$364.18

#### Important Messages

Removing Your Envelope. We've noticed that you have been paying your bill electronically lately. To help cut down on clutter and waste, we are no longer including a remittance envelope with your bill. Should you want to mail in your payment, you can request a payment envelope by calling 813-223-0800 or simply use a regular envelope and address it to TECO P.O. Box 31318, Tampa, Florida 33631-3318.

Lower bills starting January 2024 The Florida Public Service Commission (PSC) approved Tampa Electric's request for 2024 rates. Effective in January, the typical residential customer's monthly energy bill will decrease by about 11 percent, or \$17.65, to \$143.48 for 1,000 kilowatt-hours (kWh) of use, down from the \$161.13 cu