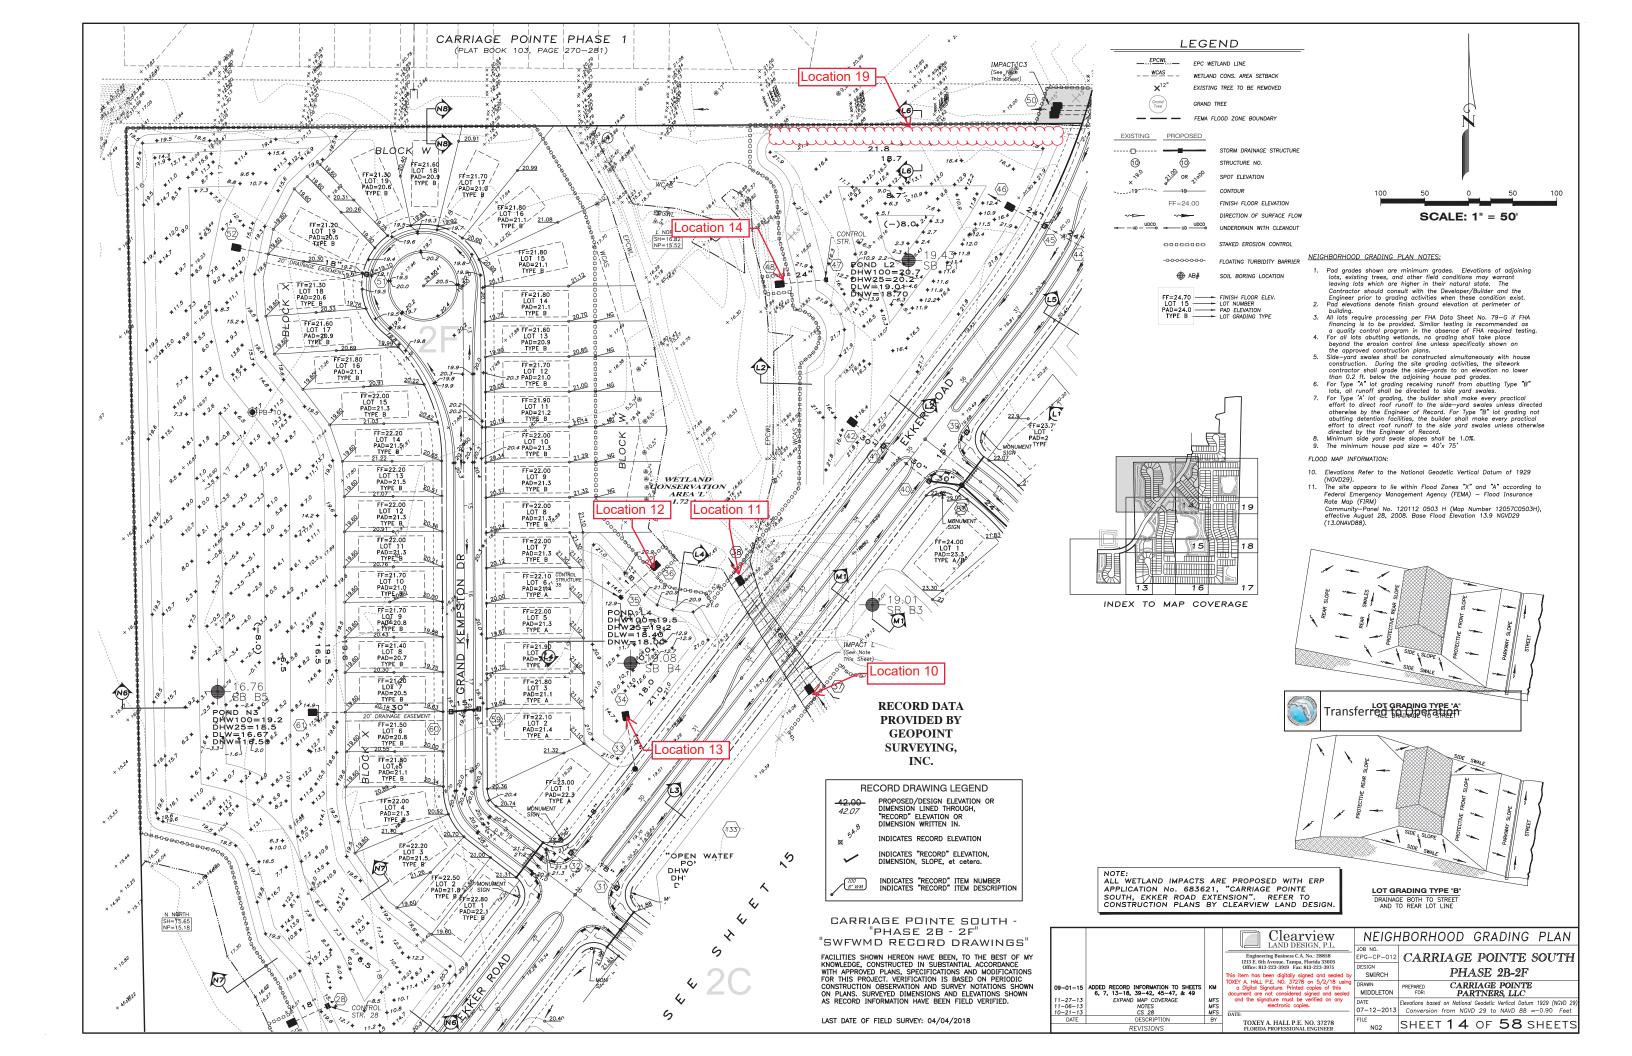

**Location 1:** 12'x5' section of pond bank is eroding underneath the sod. Restore pond bank according to attached pond bank repair detail.

**Location 2:** 5'x5' section of pond bank is eroding underneath the sod. Restore pond bank according to attached pond bank repair detail.

**Location 3:** Remove vegetation inside and within a 6' radius around skimmer.

**Location 4:** Remove vegetation/sediment inside and within a 6' radius around end treatment, to provide positive discharge of stormwater.

**Location 5:** Clear 6' access path and remove sediment/vegetation within 6' radius around end treatment to provide positive discharge of stormwater.

**Location 6:** Remove vegetation inside and within a 6' radius around skimmer.

**Location 7:** Clear 6' access path and remove sediment/vegetation within 6' radius around end treatment to provide positive discharge of stormwater.

**Location 8:** Clear 6' access path and remove sediment/vegetation within 6' radius around end treatment to provide positive discharge of stormwater.

Location 9: Clear 6' access path and remove vegetation within 6' radius around control structure.

**Location 10:** Clear 6' access path and remove sediment/vegetation within 6' radius around end treatment to provide positive discharge of stormwater.

**Location 11:** Clear 6' access path and remove sediment/vegetation within 6' radius around end treatment to provide positive discharge of stormwater.

**Location 12:** Clear 6' access path and remove sediment/vegetation within 6' radius around end treatment to provide positive discharge of stormwater.

**Location 13:** Remove and replace mitered end section top. Add bahia sod around structure, with 57 stone and compacted fill beneath concrete to ensure level placement and prevent undermining/erosion.

**Location 14:** Clear 6' access path and remove sediment/vegetation within 6' radius around end treatment to provide positive discharge of stormwater.

**Location 15:** Clear 6' access path and remove sediment/vegetation within 6' radius around end treatment to provide positive discharge of stormwater.

**Location 16:** Remove vegetation inside and within a 6' radius around skimmers.

**Location 17:** Clear 6' access path and remove sediment/vegetation within 6' radius around end treatment to provide positive discharge of stormwater.

**Location 18:** Clear 6' access path and remove sediment/vegetation within 6' radius around end treatment to provide positive discharge of stormwater.

**Location 19:** Invasive vegetation growing onto pond berm. Remove approximately 5'x250' of vegetation to prevent turf deterioration/erosion.

**Location 20:** Invasive vegetation growing onto pond berm. Remove approximately 5'x250' of vegetation to prevent turf deterioration/erosion.

APRIL 2016 REVISION IS ONLY TO SUB-PHASE THE PREVIOUSLY APPROVED PHASE 2D