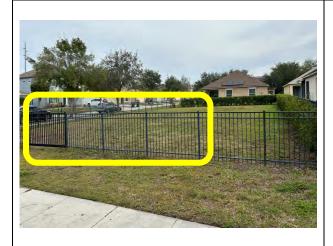

### Tab 4

Stantec visited Panther Trails CDD on June 8th, 2023 to review ponds associated with SWFWMD Operation and Maintenance permit 13830.007 due for renewal. Some of the items reviewed during in our inspection include, ensuring drainage structures are free of defects and functioning as intended, pond banks are graded correctly and do not have erosion present, and vegetation both within the ponds and beyond the top of bank do not inhibit the functionality of the overall pond system. We have provided location maps and photographic documentation below with recommendations for repairs, to ensure the ponds continue to function as designed.

**Location 1:** 12'x5' section of pond bank is eroding underneath the sod. Restore pond bank according to attached pond bank repair detail.

**Location 2:** 5'x5' section of pond bank is eroding underneath the sod. Restore pond bank according to attached pond bank repair detail.

**Location 3:** Remove vegetation inside and within a 6' radius around skimmer.

**Location 4:** Remove vegetation/sediment inside and within a 6' radius around end treatment, to provide positive discharge of stormwater.

**Location 5:** Clear 6' access path and remove sediment/vegetation within 6' radius around end treatment to provide positive discharge of stormwater.

**Location 6:** Remove vegetation inside and within a 6' radius around skimmer.

**Location 7:** Clear 6' access path and remove sediment/vegetation within 6' radius around end treatment to provide positive discharge of stormwater.

**Location 8:** Clear 6' access path and remove sediment/vegetation within 6' radius around end treatment to provide positive discharge of stormwater.

Location 9: Clear 6' access path and remove vegetation within 6' radius around control structure.

**Location 10:** Clear 6' access path and remove sediment/vegetation within 6' radius around end treatment to provide positive discharge of stormwater.

**Location 11:** Clear 6' access path and remove sediment/vegetation within 6' radius around end treatment to provide positive discharge of stormwater.

**Location 12:** Clear 6' access path and remove sediment/vegetation within 6' radius around end treatment to provide positive discharge of stormwater.

**Location 13:** Remove and replace mitered end section top. Add bahia sod around structure, with 57 stone and compacted fill beneath concrete to ensure level placement and prevent undermining/erosion.

**Location 14:** Clear 6' access path and remove sediment/vegetation within 6' radius around end treatment to provide positive discharge of stormwater.

**Location 15:** Clear 6' access path and remove sediment/vegetation within 6' radius around end treatment to provide positive discharge of stormwater.

**Location 16:** Remove vegetation inside and within a 6' radius around skimmers.

**Location 17:** Clear 6' access path and remove sediment/vegetation within 6' radius around end treatment to provide positive discharge of stormwater.

**Location 18:** Clear 6' access path and remove sediment/vegetation within 6' radius around end treatment to provide positive discharge of stormwater.

**Location 19:** Invasive vegetation growing onto pond berm. Remove approximately 5'x250' of vegetation to prevent turf deterioration/erosion.

**Location 20:** Invasive vegetation growing onto pond berm. Remove approximately 5'x250' of vegetation to prevent turf deterioration/erosion.

APRIL 2016 REVISION IS ONLY TO SUB-PHASE THE PREVIOUSLY APPROVED PHASE 2D