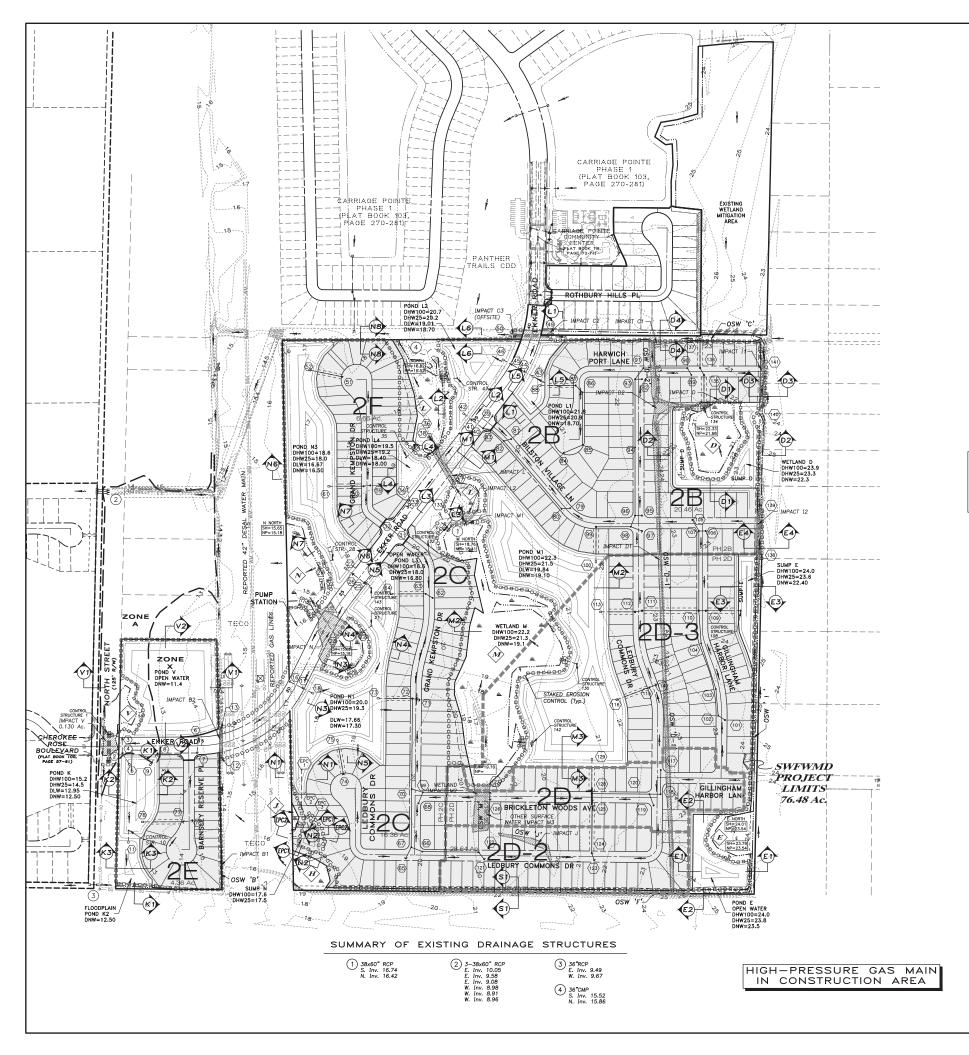

THE MASS-GRADE & FILL PLACEMENT, POND EXCAVATION, WETLAND IMPACTS, AND CONTROL STRUCTURE CONSTRUCTION FOR THIS PROJECT IS PROPOSED WITH THE "CARRIAGE POINTE SOUTH, EKKER ROAD EXTENSION" CONSTRUCTION PLANS BY CLEARVIEW LAND DESIGN. REFER TO SWFWMD ERP APPLICATION No. 683621.

NO WETLANDS OR WETLAND IMPACTS WITHIN PROJECT LIMITS

- NOTES:
  1. Elevations Refer to the National Geodetic Vertical Datum of 1929 (NGVD29).
  2. The site appears to lie within Flood Zones "X" and "A" according to Federal Emergency Management Agency (FEMA) Flood Insurance Rate Map (FIRM) Community—Panel No. 120112 0503 H (Map Number 1205700503H), effective August 28, 2008. Base Flood Elevation 13.9 NGVD29 (13.0 NAVD88).

INDEX TO MAP COVERAGE

NOTE: ALL WETLAND IMPACTS ARE PROPOSED WITH ERP APPLICATION No. 683621, "CARRIAGE POINTE SOUTH, EKKER ROAD EXTENSION". REFER TO CONSTRUCTION PLANS BY CLEARVIEW LAND DESIGN.

LOT GRADING TYPE "B"

NEIGHBORHOOD GRADING PLAN CARRIAGE POINTE SOUTH PHASE 2B-2F CARRIAGE POINTE PARTNERS, LLC MIDDLETON DATE Elevations based on National Geodetic Vertical Datum 1929 (NGVD 2 07-12-2013 Conversion from NGVD 29 to NAVD 88 =-0.90 Feet TOXEY A. HALL P.E. NO. 37278 NG1 SHEET 13 OF 58 SHEETS