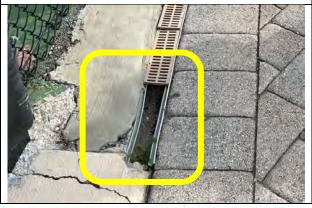

**Location 13:** Remove and replace mitered end section top. Add bahia sod around structure, with 57 stone and compacted fill beneath concrete to ensure level placement and prevent undermining/erosion.