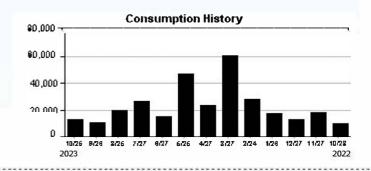

EAD     | DATE       | READ    |             | TYPE   | DESCRIPTION |
| 60588922 | 09/26/2023 | 45875    | 10/25/2023 | 46002   | 12700 GAL   | ACTUAL | WATER       |

Service Address Charges **Customer Service Charge** \$5.28 Purchase Water Pass-Thru \$38.35 Water Base Charge \$32.50 Water Usage Charge \$11.43 Sewer Base Charge \$78.77 Sewer Usage Charge \$72.52

10.30.23 **Summary of Account Charges Previous Balance** \$551.76 Net Payments - Thank You \$-551.76 **Total Account Charges** \$238.85 **AMOUNT DUE** \$238.85

#### Important Message

BOCC approved rate increases are effective Oct. 1, 2023. Residential customers using 6,000 gallons of water monthly will have an average bill increase of approximately \$5.00 per month. Visit HCFLGov.net/Water, Water Rates & Fees tab for details.





Make checks payable to: BOCC

**ACCOUNT NUMBER: 6919533420** 



#### **ELECTRONIC PAYMENTS BY CHECK OR**

Automated Payment Line: (813) 276 8526 Internet Payments: HCFLGov.net/WaterBill Additional Information: HCFLGov.net/Water



## THANK YOU!

-մե իքերեկին ըսկկիլեն որը ենի որիների իրերի իրելինի իրե

PANTHER TRAILS CDD 3434 COLWELL AVE SUITE 200 TAMPA FL 33614-8390

6,814 8

| DUE DATE    | 11/17/2023 |
|-------------|------------|
| AMOUNT DUE  | \$238.85   |
| AMOUNT PAID | \$238.85   |

### Florida Department of Economic Opportunity, Special District Accountability Program

Fiscal Year 2023 - 2024 Special District State Fee Invoice and Profile Update

Required by sections 189 064 and 189 018, Florida Statutes, and Chapter 73C-24, Florida Administrative Code

| Date Involced: 10/02