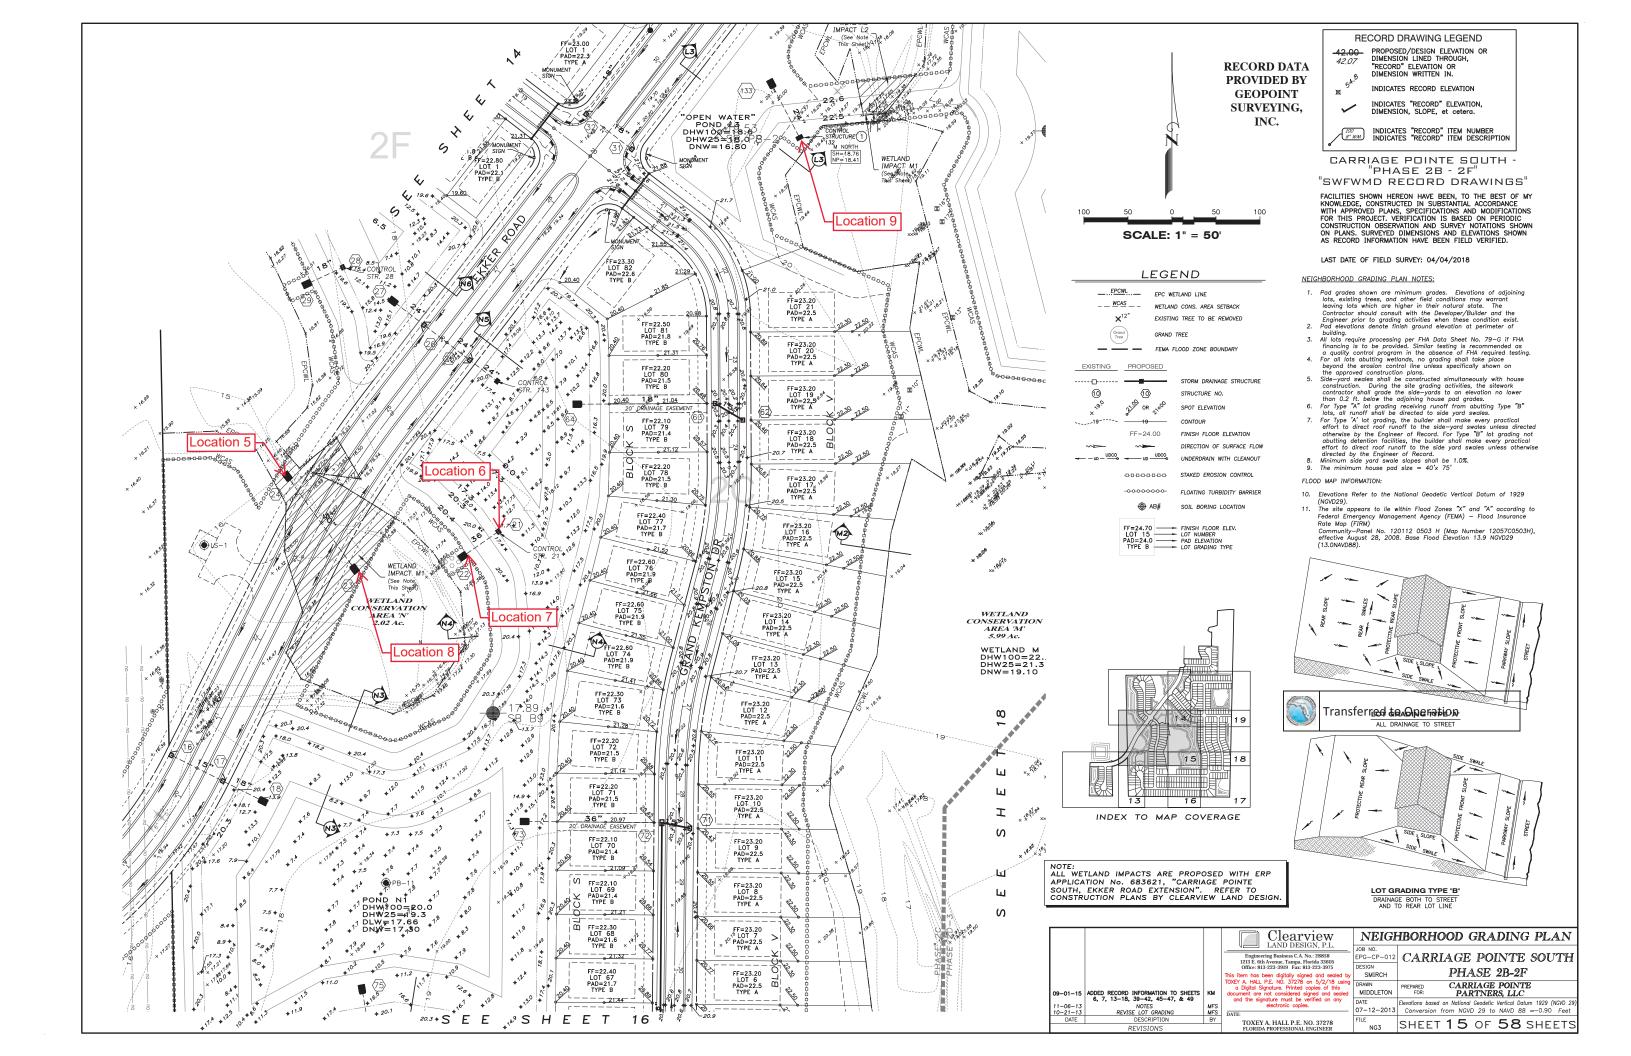

**Location 3:** Remove vegetation inside and within a 6' radius around skimmer.

**Location 4:** Remove vegetation/sediment inside and within a 6' radius around end treatment, to provide positive discharge of stormwater.

**Location 5:** Clear 6' access path and remove sediment/vegetation within 6' radius around end treatment to provide positive discharge of stormwater.

**Location 6:** Remove vegetation inside and within a 6' radius around skimmer.

**Location 7:** Clear 6' access path and remove sediment/vegetation within 6' radius around end treatment to provide positive discharge of stormwater.

**Location 8:** Clear 6' access path and remove sediment/vegetation within 6' radius around end treatment to provide positive discharge of stormwater.

Location 9: Clear 6' access path and remove vegetation within 6' radius around control structure.

**Location 10:** Clear 6' access path and remove sediment/vegetation within 6' radius around end treatment to provide positive discharge of stormwater.

**Location 11:** Clear 6' access path and remove sediment/vegetation within 6' radius around end treatment to provide positive discharge of stormwater.

**Location 12:** Clear 6' access path and remove sediment/vegetation within 6' radius around end treatment to provide positive discharge of stormwater.