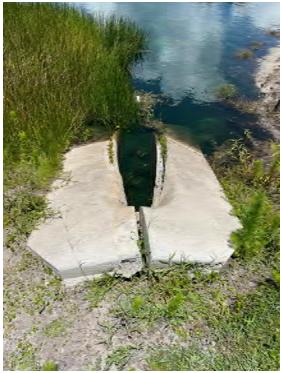

**Location 1:** 12'x5' section of pond bank is eroding underneath the sod. Restore pond bank according to attached pond bank repair detail.

**Location 2:** 5'x5' section of pond bank is eroding underneath the sod. Restore pond bank according to attached pond bank repair detail.

**Location 3:** Remove vegetation inside and within a 6' radius around skimmer.

**Location 4:** Remove vegetation/sediment inside and within a 6' radius around end treatment, to provide positive discharge of stormwater.

**Location 5:** Clear 6' access path and remove sediment/vegetation within 6' radius around end treatment to provide positive discharge of stormwater.

**Location 6:** Remove vegetation inside and within a 6' radius around skimmer.

**Location 7:** Clear 6' access path and remove sediment/vegetation within 6' radius around end treatment to provide positive discharge of stormwater.

**Location 8:** Clear 6' access path and remove sediment/vegetation within 6' radius around end treatment to provide positive discharge of stormwater.

Location 9: Clear 6' access path and remove vegetation within 6' radius around control structure.

**Location 10:** Clear 6' access path and remove sediment/vegetation within 6' radius around end treatment to provide positive discharge of stormwater.

**Location 11:** Clear 6' access path and remove sediment/vegetation within 6' radius around end treatment to provide positive discharge of stormwater.

**Location 12:** Clear 6' access path and remove sediment/vegetation within 6' radius around end treatment to provide positive discharge of stormwater.

**Location 13:** Remove and replace mitered end section top. Add bahia sod around structure, with 57 stone and compacted fill beneath concrete to ensure level placement and prevent undermining/erosion.

**Location 14:** Clear 6' access path and remove sediment/vegetation within 6' radius around end treatment to provide positive discharge of stormwater.

**Location 15:** Clear 6' access path and remove sediment/vegetation within 6' radius around end treatment to provide positive discharge of stormwater.

**Location 16:** Remove vegetation inside and within a 6' radius around skimmers.

**Location 17:** Clear 6' access path and remove sediment/vegetation within 6' radius around end treatment to provide positive discharge of stormwater.

**Location 18:** Clear 6' access path and remove sediment/vegetation within 6' radius around end treatment to provide positive discharge of stormwater.

**Location 19:** Invasive vegetation growing onto pond berm. Remove approximately 5'x250' of vegetation to prevent turf deterioration/erosion.

**Location 20:** Invasive vegetation growing onto pond berm. Remove approximately 5'x250' of vegetation to prevent turf deterioration/erosion.

APRIL 2016 REVISION IS ONLY TO SUB-PHASE THE PREVIOUSLY APPROVED PHASE 2D