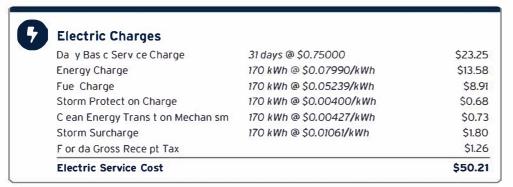

ue:** \$50.21 Payment Amount: \$ 50.21

684717202820

PANTHER TRAILS CDD PANTHER TRAILS COMMUNITY 3434 COLWELL AVE, STE 200 TAMPA, FL 33614-8390



1830 NORTH ST G BSONTON FL 33534 0000 Account #: 211005227148 Statement Date: November 03, 2023 Charges Due: November 27, 2023

### Meter Read

Meter Location: Pump

**Service Period:** Sep 30 2023 Oct 30 2023

Rate Schedule: Genera Serv ce Non Demand

| Meter<br>Number | Read Date  | Current<br>Reading | - Previous<br>Reading | = | Total Used | Multiplier | Billing Period |
|-----------------|------------|--------------------|-----------------------|---|------------|------------|----------------|
| 1000851119      | 10/30/2023 | 3 037              | 2 867                 |   | 170 kWh    | 1          | 31 Days        |

## **Charge Details**



**Total Current Month's Charges** 

\$50.21

## Avg kWh Used Per Day



### Important Messages

Removing Your Envelope. We've not ced that you have been pay ng your b e ectron ca y ate y. To he p cut down on c utter and waste we are no onger nc ud ng a rem ttance enve ope w th your b . Shou d you want to ma n your payment you can request a payment enve ope by ca ng 813 223 0800 or s mp y use a regu ar enve ope and address t to TECO P.O. Box 31318 Tampa F or da 33631 3318.

For more information about your bill and understanding your charges, please visit TampaElectric.com

## Ways To Pay Your Bill



#### **Bank Draft**

V s t TECOaccount.com for free recurr ng or one t me payments v a check ng or sav ngs account.



#### In-Person

F nd st of Payment Agents at TampaElectric.com



#### M