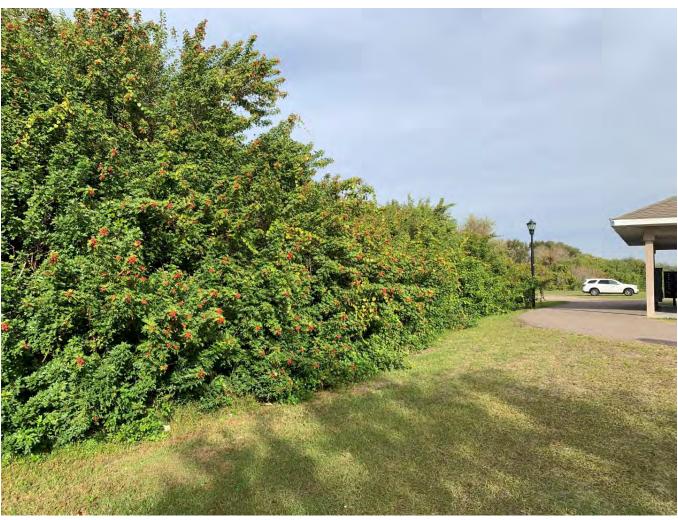

- Remove a small Brazilian Pepper tree growing within the Ornamental Grasses on Symmes Rd. ROW on the Eastern most end of property.
- 2. Raise the Oak canopies overhanging Ferry Beach Rd. to the contract height of 15 ft.
- 3. Remove low hanging Spanish Moss in Crepe Myrtles on Symmes Rd. ROW. (Pic. 3)

- Palms on Symmes Rd. ROW from Ferry Beach to Westend of property need to have dead fronds and fruiting structures removed.
- Remove a small dead shrub in the bed on Symmes Rd. between Ekker Rd. and Westend of the property.

- 6. The Crepe Myrtles have been pruned on Ekker Rd. medians. Asking when the others on the ROWs of Ekker Rd. and Symmes Rd. will be completed?
- 7. Remove a couple Oak suckers in tree rings in the medians of Ekker Rd. from Symmes Rd. to the amenity center.
- 8. Grassy weeds were treated in front of the monument of Rothbury Hills Pl. Need to remove the dead material. (Pic. 8)

- Remove Coggins Grass growing in the Ornamental Grasses on Ekker Rd. medians between amenity center to Southwest end of property.
- 10. Treat ant mounds in turf and beds on Ekker.

### Ekker, Amenity Center

- 11. Investigate possible dead Snowbush behind the monument of Bilston Village Ln. May need to replace under warranty.
- 12. Diagnose and treat declining turf in front of the monument on Bilston Village Ln. (Pic. 12)

- 13. Diagnose and treat a couple areas of declining Ornamental Grasses on Ekker Rd. medians from amenity center to Southwest end of property.
- 14. Diagnose and treat a couple declining Snowbush behind the monument of Grand Kempston.
- 15. Diagnose and treat a couple declining Viburnum on the Northside of the lift station.
- 16. Push back the preserve area of Pepper Trees starting to encroach on the well pump on Ekker Rd. ROW. (Pic. 16>)
- 17. There is an Oak on the East ROW of Ekker Rd. that has one single strap on it between the sidewalk and the road. This is between Barnsley Reserve and Bilston Village Ln. Can this be removed?
- 18. Treat the weeds in the Viburnum bed on Ekker Rd. on the East ROW just South of Grand Kempston.

19. Weeds were treated behind the Barnsley
Reserve monument but looks like overspray
may have damaged the Snowbush.
Investigate and report your findings. (Pic. 19)

- 20. Diagnose and treat the declining Croton on either side of the sidewalk entering the amenity center.
- 21. Remove dead fruiting structures in the Washington Palms in front of the amenity center.
- 22. Diagnose and treat the Bougainvillea as it is being eaten by insects in front of the handicap parking sign at the amenity center.