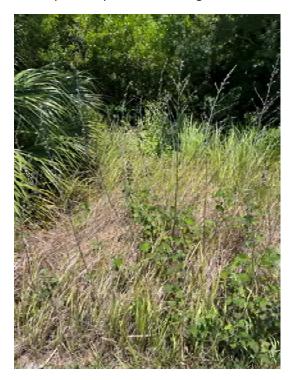

- Remove a small Brazilian Pepper tree growing within the Ornamental Grasses on Symmes Rd. ROW on the Eastern most end of property.
- 2. Raise the Oak canopies overhanging Ferry Beach Rd. to the contract height of 15 ft.
- 3. Remove low hanging Spanish Moss in Crepe Myrtles on Symmes Rd. ROW. (Pic. 3)

- Palms on Symmes Rd. ROW from Ferry Beach to Westend of property need to have dead fronds and fruiting structures removed.
- Remove a small dead shrub in the bed on Symmes Rd. between Ekker Rd. and Westend of the property.

- 6. The Crepe Myrtles have been pruned on Ekker Rd. medians. Asking when the others on the ROWs of Ekker Rd. and Symmes Rd. will be completed?
- 7. Remove a couple Oak suckers in tree rings in the medians of Ekker Rd. from Symmes Rd. to the amenity center.
- 8. Grassy weeds were treated in front of the monument of Rothbury Hills Pl. Need to remove the dead material. (Pic. 8)

- Remove Coggins Grass growing in the Ornamental Grasses on Ekker Rd. medians between amenity center to Southwest end of property.
- 10. Treat ant mounds in turf and beds on Ekker.