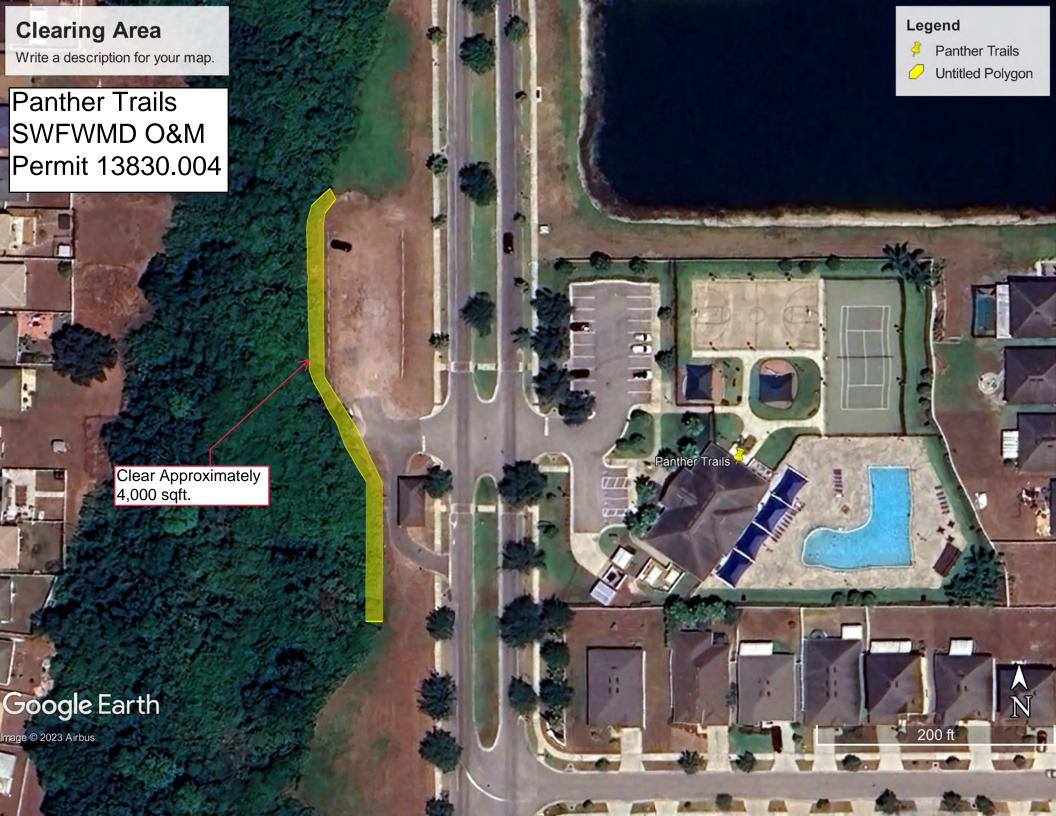

| Product/Service   | Description                                                                                                                                                                                                                                                                                                      | Qty. | Unit Price | Total      |
|-------------------|------------------------------------------------------------------------------------------------------------------------------------------------------------------------------------------------------------------------------------------------------------------------------------------------------------------|------|------------|------------|
| Forestry Mulching | <ul> <li>Use CAT 299D3 Skid Steer w/FECON Forestry Mulcher attachment to mulch all Brazilian Pepper and overgrowth vegetation within and around the swale system. Approximately 4,000 sqft. to the West of the parking lot.</li> <li>Blow all mulch debris off the grass and back into the work area.</li> </ul> | 1    | \$2,500.00 | \$2,500.00 |

Frank Nolte

**District Engineer** 

Stantec

Frank.Nolte@Stantec.com

Panther Trails SWFWMD O and M Proposals
Permit 13830.004 - Carriage Pointe Recreation Center
Updated 1-31-2024

| Contractor                     | Contact     | Proposal Amount | Notes                             |
|--------------------------------|-------------|-----------------|-----------------------------------|
|                                |             |                 |                                   |
| Clear Cut Heavy Brush Mulching | Tim Hileman | \$2,500         | Carriage Pointe Recreation Center |

Phone: (727) 608-7766

**SERVICE ADDRESS:** 

11796 Ekker Road Gibsonton, Florida 33534

| Estimate #644 |            |
|---------------|------------|
| Sent on       | 01/09/2024 |
| Total         | \$2,500.00 |