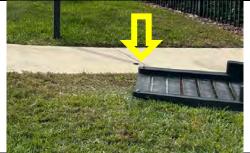

**Location 13:** Remove and replace mitered end section top. Add bahia sod around structure, with 57 stone and compacted fill beneath concrete to ensure level placement and prevent undermining/erosion.