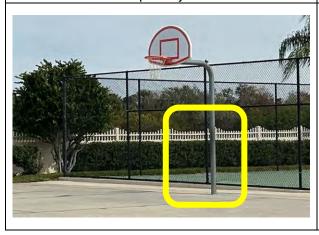

POND EROSION REPAIR DETAIL N.T.S.

Stantec visited Panther Trails CDD on January 3, 2024 to review the stormwater system associated with SWFWMD Operation and Maintenance permit 13830.004 due for renewal. Some of the items reviewed during in our inspection include, ensuring drainage structures are free of defects and functioning as intended, pond banks are graded correctly and do not have erosion present, and vegetation both within the ponds and beyond the top of bank do not inhibit the functionality of the overall pond system. We have provided location maps and photographic documentation below with recommendations for repairs, to ensure the ponds continue to function as designed.

| Product/Service   | Description                                                                                                                                                                                                                                                                                                      | Qty. | Unit Price | Total      |
|-------------------|------------------------------------------------------------------------------------------------------------------------------------------------------------------------------------------------------------------------------------------------------------------------------------------------------------------|------|------------|------------|
| Forestry Mulching | <ul> <li>Use CAT 299D3 Skid Steer w/FECON Forestry Mulcher attachment to mulch all Brazilian Pepper and overgrowth vegetation within and around the swale system. Approximately 4,000 sqft. to the West of the parking lot.</li> <li>Blow all mulch debris off the grass and back into the work area.</li> </ul> | 1    | \$2,500.00 | \$2,500.00 |