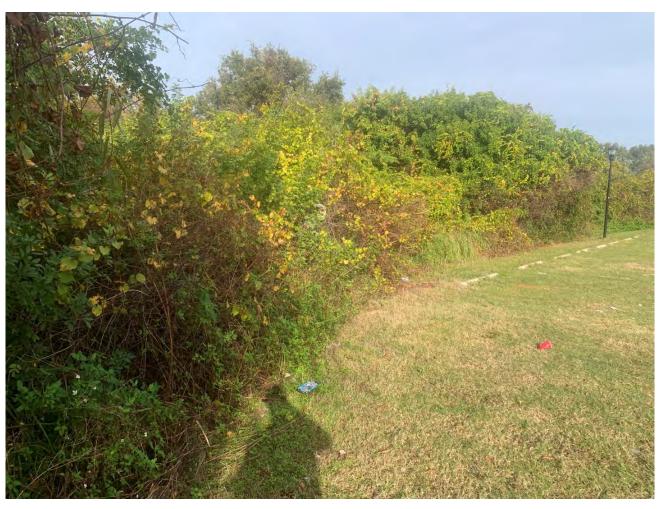

POND EROSION REPAIR DETAIL N.T.S.

Stantec visited Panther Trails CDD on January 3, 2024 to review the stormwater system associated with SWFWMD Operation and Maintenance permit 13830.004 due for renewal. Some of the items reviewed during in our inspection include, ensuring drainage structures are free of defects and functioning as intended, pond banks are graded correctly and do not have erosion present, and vegetation both within the ponds and beyond the top of bank do not inhibit the functionality of the overall pond system. We have provided location maps and photographic documentation below with recommendations for repairs, to ensure the ponds continue to function as designed.

Frank Nolte

**District Engineer** 

Stantec

Frank.Nolte@Stantec.com

Panther Trails SWFWMD O and M Proposals
Permit 13830.004 - Carriage Pointe Recreation Center
Updated 1-31-2024

| Contractor                     | Contact     | Proposal Amount | Notes                             |
|--------------------------------|-------------|-----------------|-----------------------------------|
|                                |             |                 |                                   |
| Clear Cut Heavy Brush Mulching | Tim Hileman | \$2,500         | Carriage Pointe Recreation Center |

| Product/Service   | Description                                                                                                                                                                                                                                                                                                      | Qty. | Unit Price | Total      |
|-------------------|------------------------------------------------------------------------------------------------------------------------------------------------------------------------------------------------------------------------------------------------------------------------------------------------------------------|------|------------|------------|
| Forestry Mulching | <ul> <li>Use CAT 299D3 Skid Steer w/FECON Forestry Mulcher attachment to mulch all Brazilian Pepper and overgrowth vegetation within and around the swale system. Approximately 4,000 sqft. to the West of the parking lot.</li> <li>Blow all mulch debris off the grass and back into the work area.</li> </ul> | 1    | \$2,500.00 | \$2,500.00 |