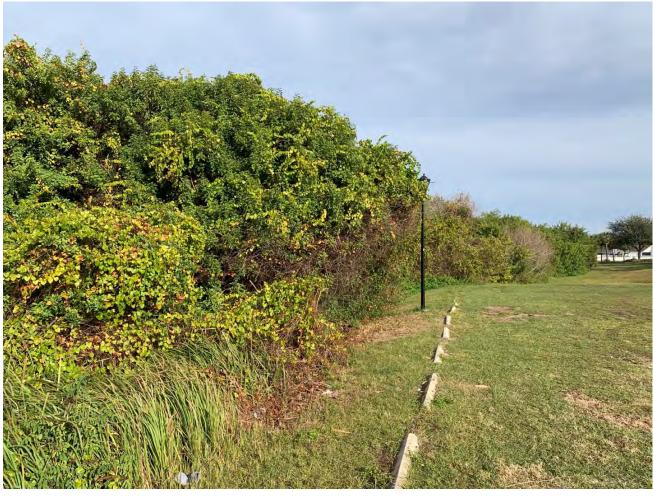

POND EROSION REPAIR DETAIL N.T.S.

Stantec visited Panther Trails CDD on January 3, 2024 to review the stormwater system associated with SWFWMD Operation and Maintenance permit 13830.004 due for renewal. Some of the items reviewed during in our inspection include, ensuring drainage structures are free of defects and functioning as intended, pond banks are graded correctly and do not have erosion present, and vegetation both within the ponds and beyond the top of bank do not inhibit the functionality of the overall pond system. We have provided location maps and photographic documentation below with recommendations for repairs, to ensure the ponds continue to function as designed.

Frank Nolte

**District Engineer** 

Stantec

Frank.Nolte@Stantec.com

Panther Trails SWFWMD O and M Proposals
Permit 13830.004 - Carriage Pointe Recreation Center
Updated 1-31-2024

| Contractor                     | Contact     | Proposal Amount | Notes                             |
|--------------------------------|-------------|-----------------|-----------------------------------|
|                                |             |                 |                                   |
| Clear Cut Heavy Brush Mulching | Tim Hileman | \$2,500         | Carriage Pointe Recreation Center |

| Product/Service   | Description                                                                                                                                                                                                                                                                                                      | Qty. | Unit Price | Total      |
|-------------------|------------------------------------------------------------------------------------------------------------------------------------------------------------------------------------------------------------------------------------------------------------------------------------------------------------------|------|------------|------------|
| Forestry Mulching | <ul> <li>Use CAT 299D3 Skid Steer w/FECON Forestry Mulcher attachment to mulch all Brazilian Pepper and overgrowth vegetation within and around the swale system. Approximately 4,000 sqft. to the West of the parking lot.</li> <li>Blow all mulch debris off the grass and back into the work area.</li> </ul> | 1    | \$2,500.00 | \$2,500.00 |