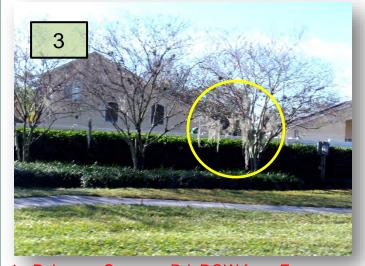

- Remove a small Brazilian Pepper tree growing within the Ornamental Grasses on Symmes Rd. ROW on the Eastern most end of property.
- 2. Raise the Oak canopies overhanging Ferry Beach Rd. to the contract height of 15 ft.
- 3. Remove low hanging Spanish Moss in Crepe Myrtles on Symmes Rd. ROW. (Pic. 3)