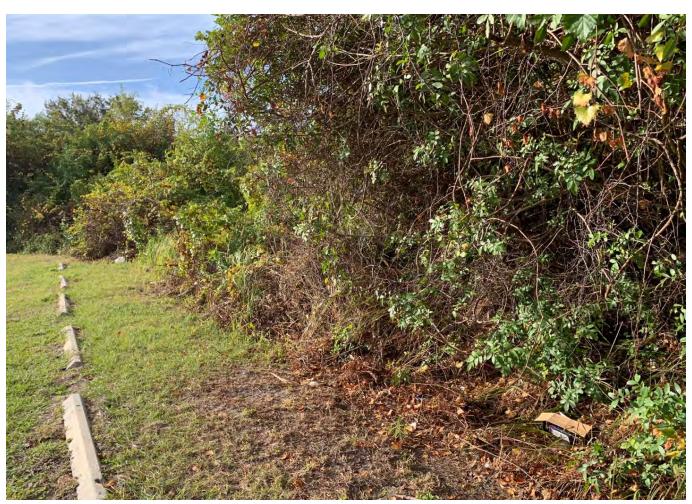

POND EROSION REPAIR DETAIL N.T.S.

Stantec visited Panther Trails CDD on January 3, 2024 to review the stormwater system associated with SWFWMD Operation and Maintenance permit 13830.004 due for renewal. Some of the items reviewed during in our inspection include, ensuring drainage structures are free of defects and functioning as intended, pond banks are graded correctly and do not have erosion present, and vegetation both within the ponds and beyond the top of bank do not inhibit the functionality of the overall pond system. We have provided location maps and photographic documentation below with recommendations for repairs, to ensure the ponds continue to function as designed.

Frank Nolte

**District Engineer** 

Stantec

Frank.Nolte@Stantec.com

Panther Trails SWFWMD O and M Proposals
Permit 13830.004 - Carriage Pointe Recreation Center
Updated 1-31-2024

| Contractor                     | Contact     | Proposal Amount | Notes                             |
|--------------------------------|-------------|-----------------|-----------------------------------|
|                                |             |                 |                                   |
| Clear Cut Heavy Brush Mulching | Tim Hileman | \$2,500         | Carriage Pointe Recreation Center |

| Product/Service   | Description                                                                                                                                                                                                                                                                                                      | Qty. | Unit Price | Total      |
|-------------------|------------------------------------------------------------------------------------------------------------------------------------------------------------------------------------------------------------------------------------------------------------------------------------------------------------------|------|------------|------------|
| Forestry Mulching | <ul> <li>Use CAT 299D3 Skid Steer w/FECON Forestry Mulcher attachment to mulch all Brazilian Pepper and overgrowth vegetation within and around the swale system. Approximately 4,000 sqft. to the West of the parking lot.</li> <li>Blow all mulch debris off the grass and back into the work area.</li> </ul> | 1    | \$2,500.00 | \$2,500.00 |