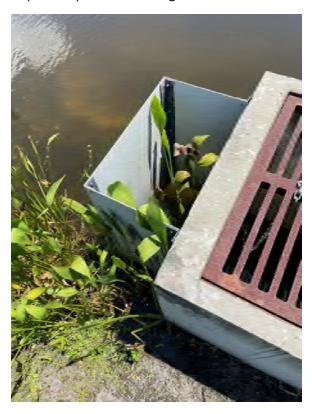

**Location 3:** Remove vegetation inside and within a 6' radius around skimmer.

**Location 4:** Remove vegetation/sediment inside and within a 6' radius around end treatment, to provide positive discharge of stormwater.