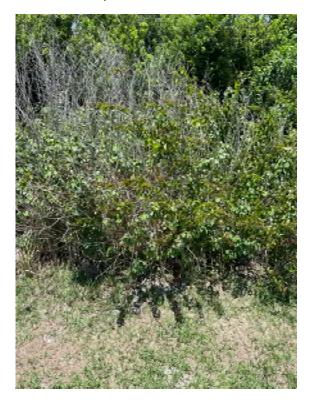

### Ekker, Amenity Center

- 11. Investigate possible dead Snowbush behind the monument of Bilston Village Ln. May need to replace under warranty.
- 12. Diagnose and treat declining turf in front of the monument on Bilston Village Ln. (Pic. 12)

- 13. Diagnose and treat a couple areas of declining Ornamental Grasses on Ekker Rd. medians from amenity center to Southwest end of property.
- 14. Diagnose and treat a couple declining Snowbush behind the monument of Grand Kempston.
- 15. Diagnose and treat a couple declining Viburnum on the Northside of the lift station.
- 16. Push back the preserve area of Pepper Trees starting to encroach on the well pump on Ekker Rd. ROW. (Pic. 16>)
- 17. There is an Oak on the East ROW of Ekker Rd. that has one single strap on it between the sidewalk and the road. This is between Barnsley Reserve and Bilston Village Ln. Can this be removed?
- 18. Treat the weeds in the Viburnum bed on Ekker Rd. on the East ROW just South of Grand Kempston.

19. Weeds were treated behind the Barnsley
Reserve monument but looks like overspray
may have damaged the Snowbush.
Investigate and report your findings. (Pic. 19)

- 20. Diagnose and treat the declining Croton on either side of the sidewalk entering the amenity center.
- 21. Remove dead fruiting structures in the Washington Palms in front of the amenity center.
- 22. Diagnose and treat the Bougainvillea as it is being eaten by insects in front of the handicap parking sign at the amenity center.