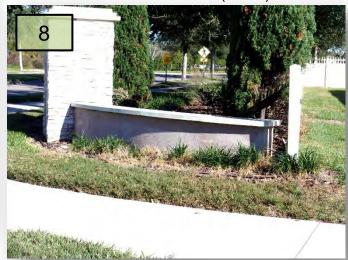

- 6. The Crepe Myrtles have been pruned on Ekker Rd. medians. Asking when the others on the ROWs of Ekker Rd. and Symmes Rd. will be completed?
- 7. Remove a couple Oak suckers in tree rings in the medians of Ekker Rd. from Symmes Rd. to the amenity center.
- 8. Grassy weeds were treated in front of the monument of Rothbury Hills Pl. Need to remove the dead material. (Pic. 8)