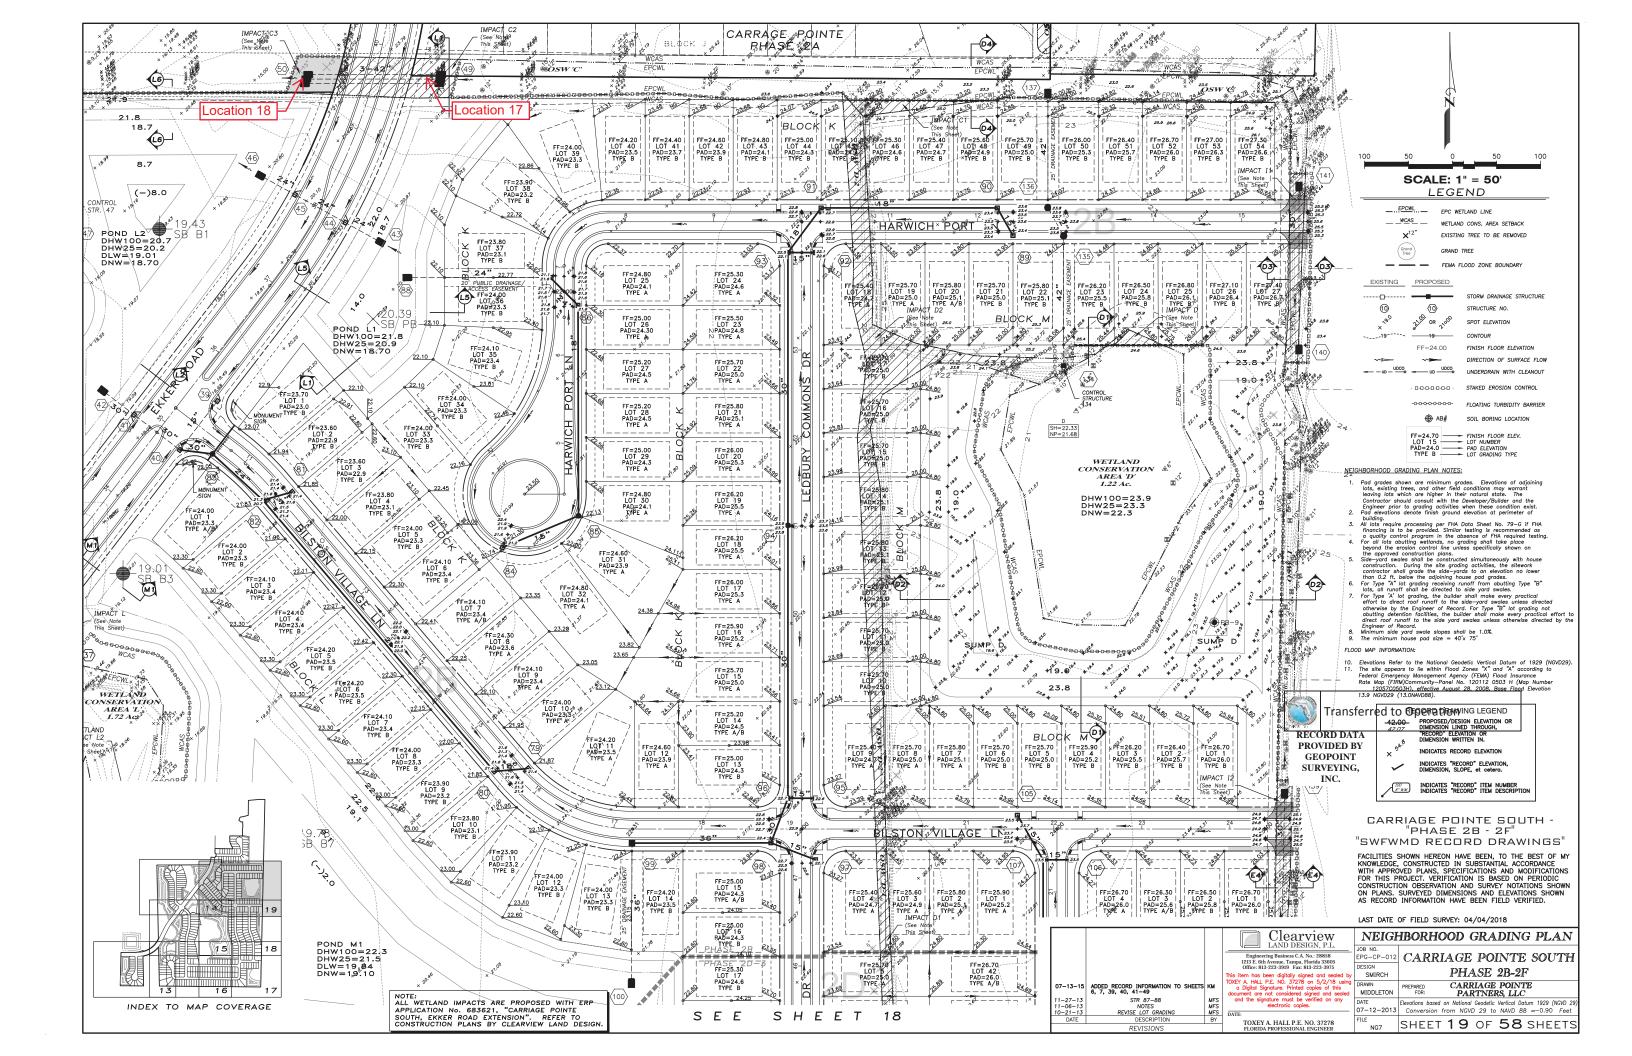

THE MASS-GRADE & FILL PLACEMENT, POND EXCAVATION, WETLAND IMPACTS, AND CONTROL STRUCTURE CONSTRUCTION FOR THIS PROJECT IS PROPOSED WITH THE "CARRIAGE POINTE SOUTH, EKKER ROAD EXTENSION" CONSTRUCTION PLANS BY CLEARVIEW LAND DESIGN. REFER TO SWFWMD ERP APPLICATION No. 683621.

NO WETLANDS OR WETLAND IMPACTS WITHIN PROJECT LIMITS

- NOTES:
  1. Elevations Refer to the National Geodetic Vertical Datum of 1929 (NGVD29).
  2. The site appears to lie within Flood Zones "X" and "A" according to Federal Emergency Management Agency (FEMA) Flood Insurance Rate Map (FIRM) Community—Panel No. 120112 0503 H (Map Number 1205700503H), effective August 28, 2008. Base Flood Elevation 13.9 NGVD29 (13.0 NAVD88).

RECORD DATA

PROVIDED BY

GEOPOINT

SURVEYING,

INC.

#### LEGEND

\_\_\_\_EPCWL..\_ EPC WETLAND LINE \_\_\_<u>WCAS</u>\_\_\_ WETLAND CONS. AREA SETBACK EXISTING TREE TO BE REMOVED

STORM DRAINAGE STRUCTURE 10 STRUCTURE NO. SPOT ELEVATION DIRECTION OF SURFACE FLOW UNDERDRAIN WITH CLEANOUT