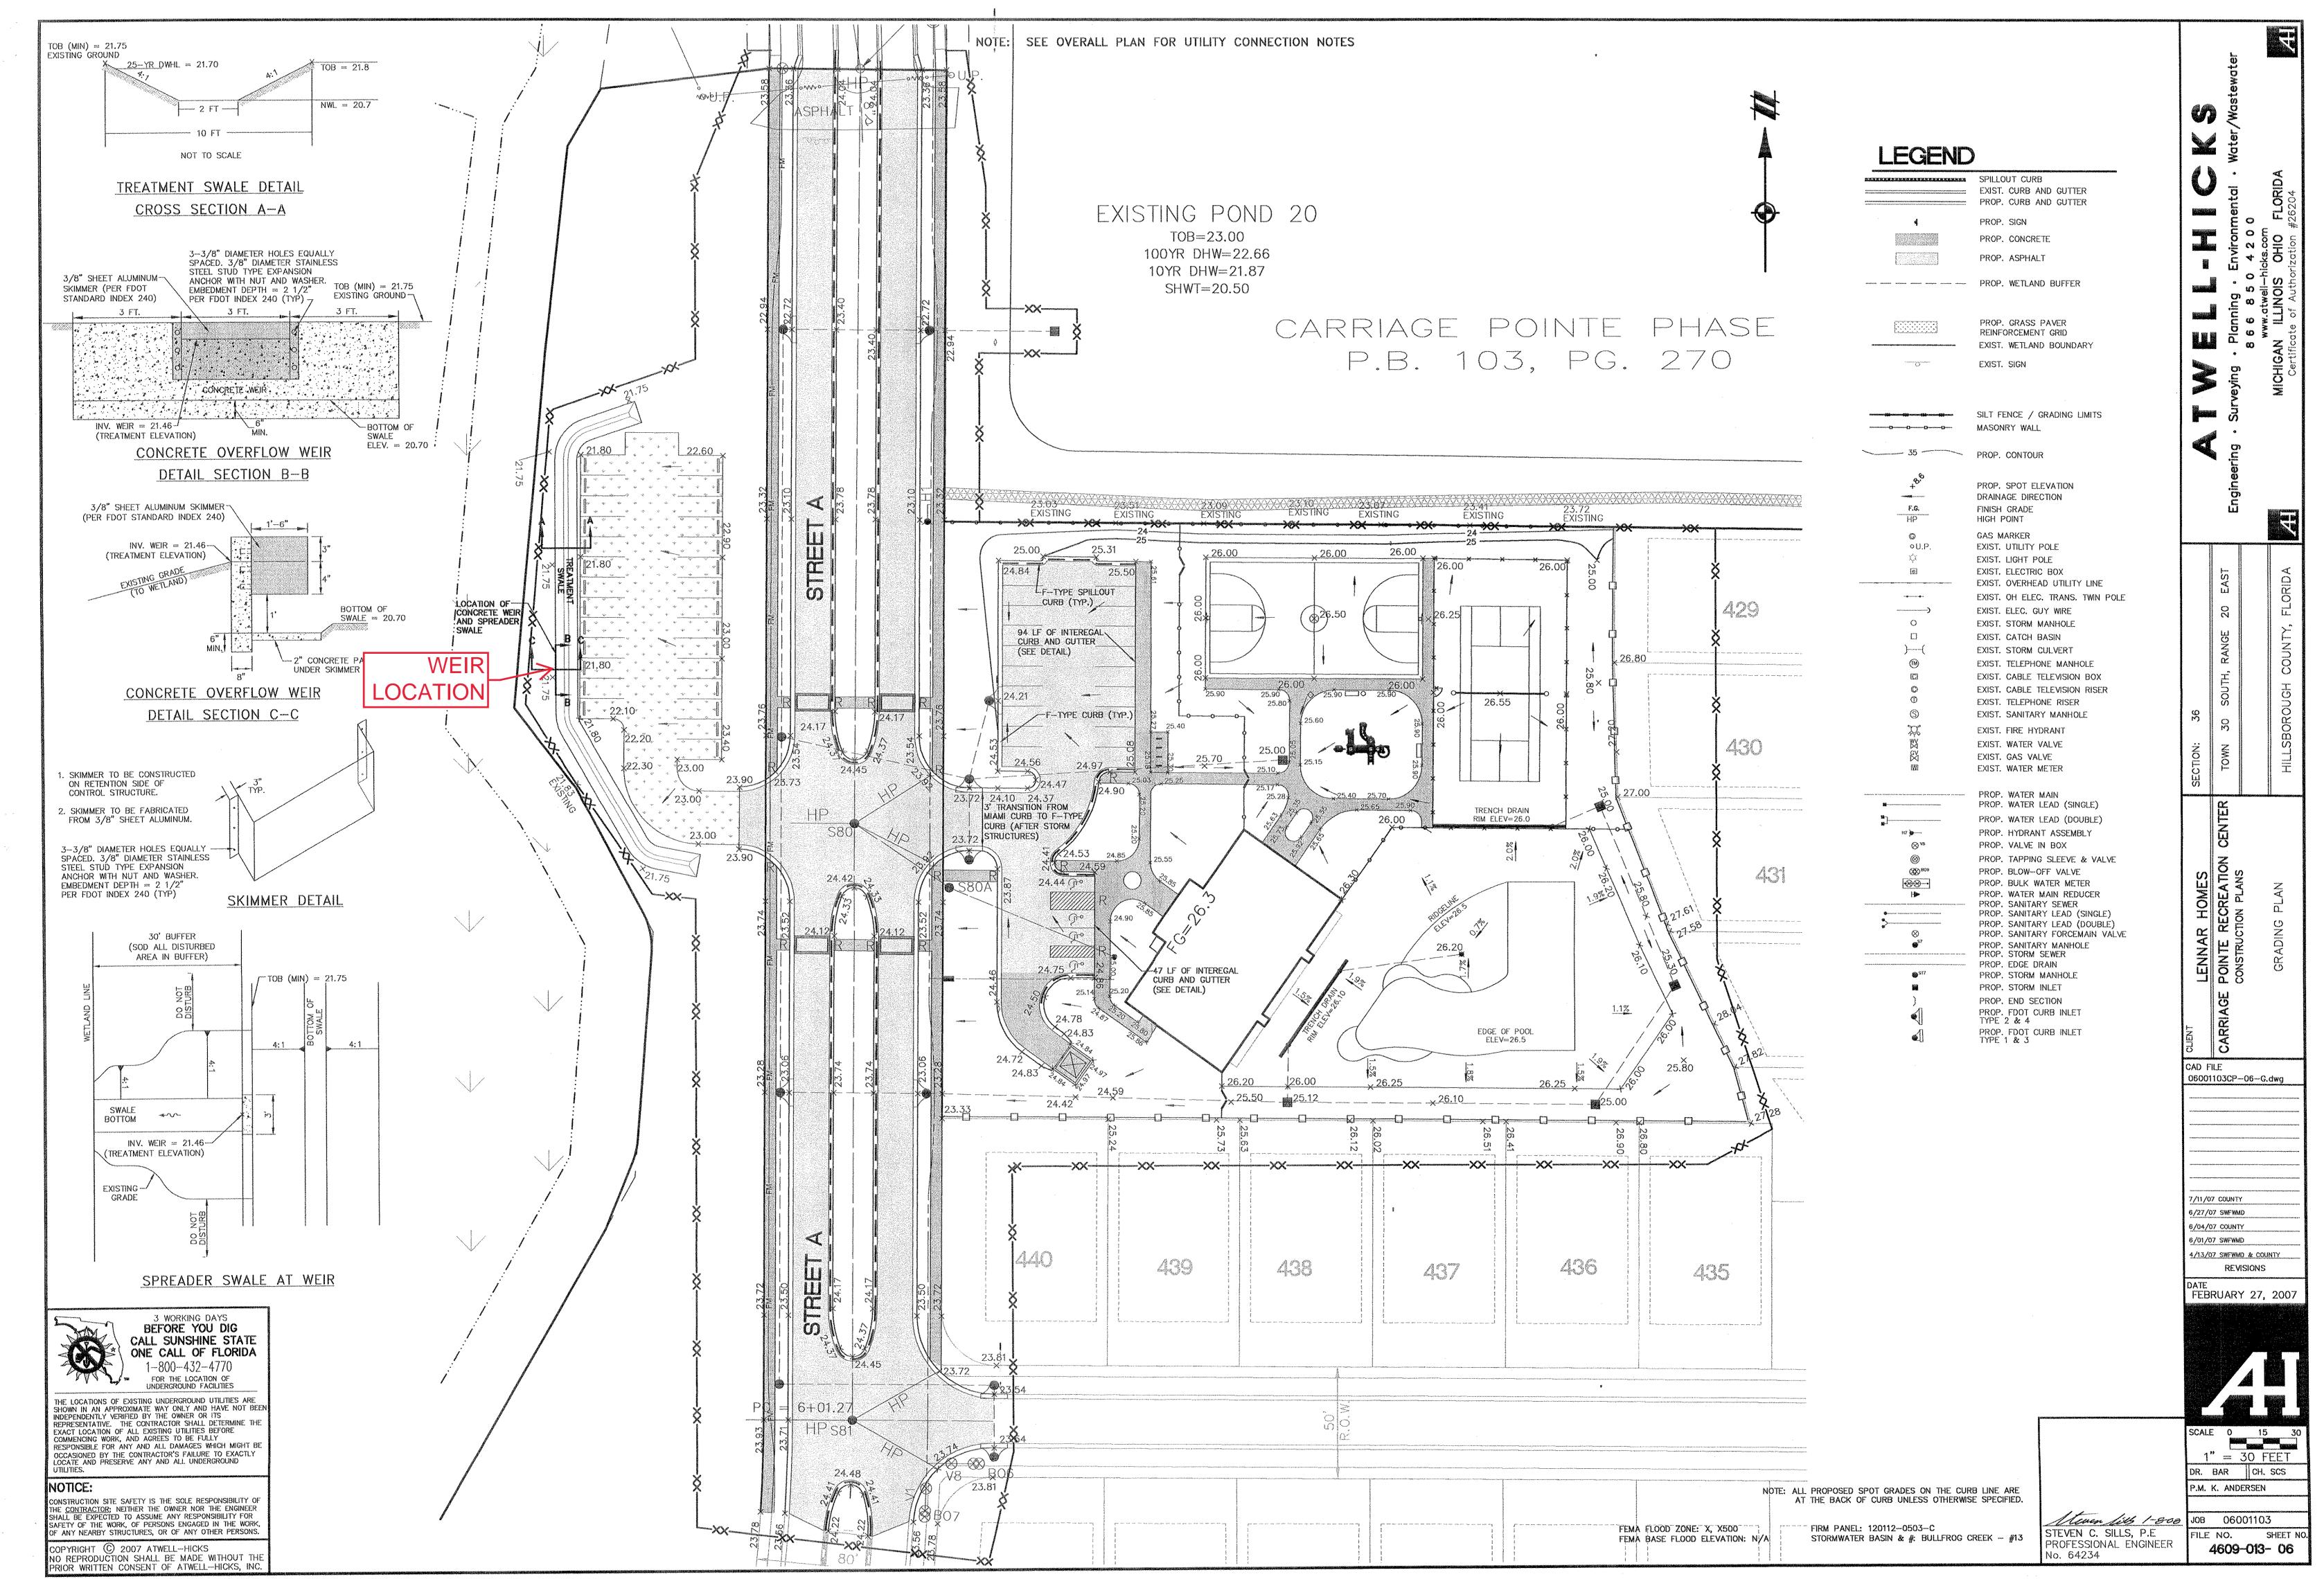

### Tab 4

Stantec visited Panther Trails CDD on June 8th, 2023 to review ponds associated with SWFWMD Operation and Maintenance permit 13830.007 due for renewal. Some of the items reviewed during in our inspection include, ensuring drainage structures are free of defects and functioning as intended, pond banks are graded correctly and do not have erosion present, and vegetation both within the ponds and beyond the top of bank do not inhibit the functionality of the overall pond system. We have provided location maps and photographic documentation below with recommendations for repairs, to ensure the ponds continue to function as designed.

Frank Nolte

District Engineer

Stantec

Frank.Nolte@Stantec.com

Panther Trails SWFWMD O and M Proposals
Permit 13830.007 - Carriage Pointe South Phase 2B-2F
Updated 1-31-2024

| Contractor                     | Contact     | Proposal Amount | Notes                                    |
|--------------------------------|-------------|-----------------|------------------------------------------|
|                                |             |                 |                                          |
| Finn Outdoor                   | Robb Brown  | \$12,900        | Phase 2B-2F Maintenance, locations 1-18  |
|                                |             |                 |                                          |
| Site Masters                   | Tim Cooney  | \$19,400        | Phase 2B-2F Maintenance, locations 1-18  |
|                                |             |                 |                                          |
| Clear Cut Heavy Brush Mulching | Tim Hileman | \$1,500         | Phase 2B-2F Maintenance, locations 19-20 |

**Location 1:** 12'x5' section of pond bank is eroding underneath the sod. Restore pond bank according to attached pond bank repair detail.

**Location 2:** 5'x5' section of pond bank is eroding underneath the sod. Restore pond bank according to attached pond bank repair detail.

**Location 3:** Remove vegetation inside and within a 6' radius around skimmer.

**Location 4:** Remove vegetation/sediment inside and within a 6' radius around end treatment, to provide positive discharge of stormwater.

**Location 5:** Clear 6' access path and remove sediment/vegetation within 6' radius around end treatment to provide positive discharge of stormwater.

**Location 6:** Remove vegetation inside and within a 6' radius around skimmer.

**Location 7:** Clear 6' access path and remove sediment/vegetation within 6' radius around end treatment to provide positive discharge of stormwater.

**Location 8:** Clear 6' access path and remove sediment/vegetation within 6' radius around end treatment to provide positive discharge of stormwater.

Location 9: Clear 6' access path and remove vegetation within 6' radius around control structure.

**Location 10:** Clear 6' access path and remove sediment/vegetation within 6' radius around end treatment to provide positive discharge of stormwater.

**Location 11:** Clear 6' access path and remove sediment/vegetation within 6' radius around end treatment to provide positive discharge of stormwater.

**Location 12:** Clear 6' access path and remove sediment/vegetation within 6' radius around end treatment to provide positive discharge of stormwater.

**Location 13:** Remove and replace mitered end section top. Add bahia sod around structure, with 57 stone and compacted fill beneath concrete to ensure level placement and prevent undermining/erosion.

**Location 14:** Clear 6' access path and remove sediment/vegetation within 6' radius around end treatment to provide positive discharge of stormwater.

**Location 15:** Clear 6' access path and remove sediment/vegetation within 6' radius around end treatment to provide positive discharge of stormwater.

**Location 16:** Remove vegetation inside and within a 6' radius around skimmers.

**Location 17:** Clear 6' access path and remove sediment/vegetation within 6' radius around end treatment to provide positive discharge of stormwater.

**Location 18:** Clear 6' access path and remove sediment/vegetation within 6' radius around end treatment to provide positive discharge of stormwater.

**Location 19:** Invasive vegetation growing onto pond berm. Remove approximately 5'x250' of vegetation to prevent turf deterioration/erosion.

**Location 20:** Invasive vegetation growing onto pond berm. Remove approximately 5'x250' of vegetation to prevent turf deterioration/erosion.

APRIL 2016 REVISION IS ONLY TO SUB-PHASE THE PREVIOUSLY APPROVED PHASE 2D