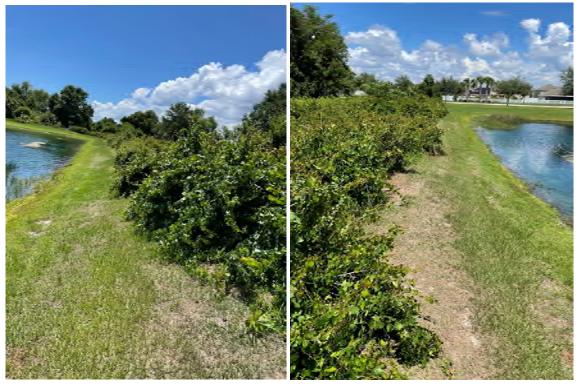

**Location 18:** Clear 6' access path and remove sediment/vegetation within 6' radius around end treatment to provide positive discharge of stormwater.

**Location 19:** Invasive vegetation growing onto pond berm. Remove approximately 5'x250' of vegetation to prevent turf deterioration/erosion.

**Location 20:** Invasive vegetation growing onto pond berm. Remove approximately 5'x250' of vegetation to prevent turf deterioration/erosion.

APRIL 2016 REVISION IS ONLY TO SUB-PHASE THE PREVIOUSLY APPROVED PHASE 2D