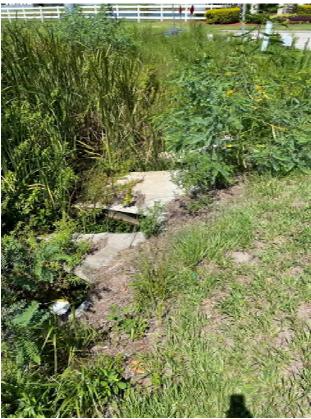

**Location 13:** Remove and replace mitered end section top. Add bahia sod around structure, with 57 stone and compacted fill beneath concrete to ensure level placement and prevent undermining/erosion.