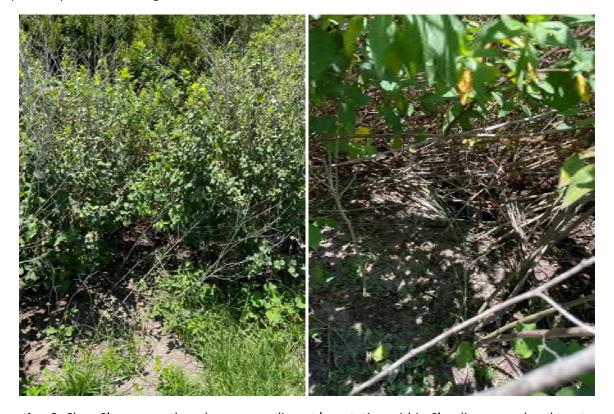

- Remove a small Brazilian Pepper tree growing within the Ornamental Grasses on Symmes Rd. ROW on the Eastern most end of property.
- 2. Raise the Oak canopies overhanging Ferry Beach Rd. to the contract height of 15 ft.
- 3. Remove low hanging Spanish Moss in Crepe Myrtles on Symmes Rd. ROW. (Pic. 3)