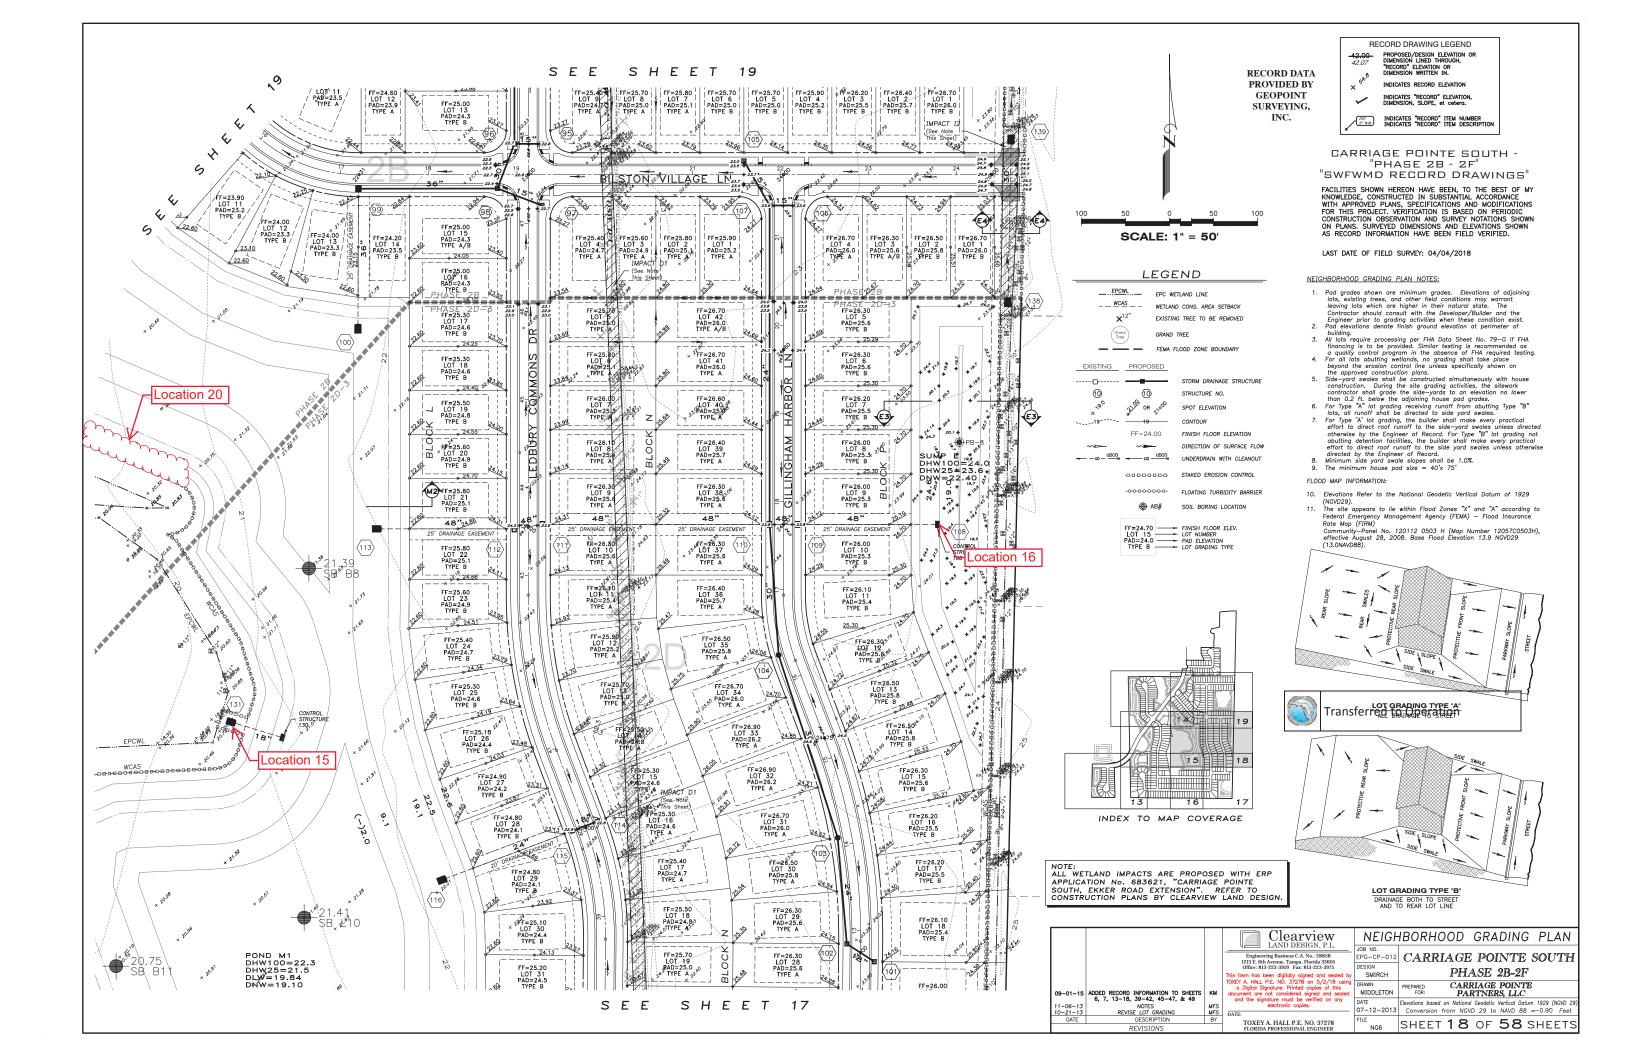

NEIGHBORHOOD GRADING PLAN CARRIAGE POINTE SOUTH PHASE 2B-2F CARRIAGE POINTE PARTNERS, LLC MIDDLETON DATE Elevations based on National Geodetic Vertical Datum 1929 (NGVD 2 07-12-2013 Conversion from NGVD 29 to NAVD 88 =-0.90 Feet TOXEY A. HALL P.E. NO. 37278 NG1 SHEET 13 OF 58 SHEETS

#### NEIGHBORHOOD GRADING PLAN NOTES:

- Pad grades shown are minimum grades. Elevations of adjoining lots, existing trees, and other field conditions may warrant leaving lots which are higher in their natural state. The Contractor should consult with the Developer/Builder and the Engineer prior to grading activities when these condition exist. Pad elevations denote finish ground elevation at perimeter of building.

- Engineer prior to grading activities when these condition exist. Pad elevations denote finish ground elevation at perimeter of building.

  All lots require processing per FHA Data Sheet No. 79–G if FHA financing is to be provided. Similar testing is recommended as a quality control program in the absence of FHA required testing.

  For all lots abuting wetlands, no grading shall take place beyond the erosino control line unless specifically shown on the approved construction constructed simultaneously with house construction. During the site grading activities, the sitework contractor shall grade the side-yards to an elevation no lower than 0.2 ft. below the adjoining house pad grades.

  For Type "A" lot grading receiving runoff from abuting Type "B" lots, all runoff shall be directed to side yard swales.

  For Type "A" tot grading, the builder shall make every practical effort to direct roof runoff to the side-yard svales unless directed otherwise by the Engineer of Record. For Type "B" lot grading not obuting deterion facilities, the builder shall make every practical effort to direct roof runoff to the side-yard swales unless otherwise directed by the Engineer of Record. For Type "B" lot grading not obuting deterion facilities, the builder shall make every practical effort to the proper of Record of Second Second

- 10. Elevations Refer to the National Geodetic Vertical Datum of 1929
- VD29).
  The site appears to lie within Flood Zones "X" and "A" according to Federal Emergency Management Agency (FEMA) Flood Insurance Rate Map (FIRM) Community—Panel No. 120112 0503 H (Map Number 12057C0503H), effective August 28, 2008. Base Flood Elevation 13.9 NGVD29 (13.0NAVD88).