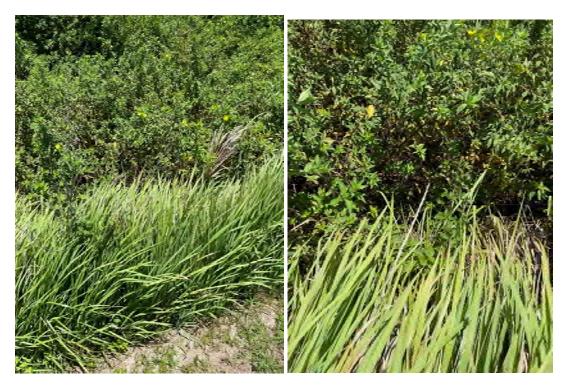

- 13. Diagnose and treat a couple areas of declining Ornamental Grasses on Ekker Rd. medians from amenity center to Southwest end of property.
- 14. Diagnose and treat a couple declining Snowbush behind the monument of Grand Kempston.
- 15. Diagnose and treat a couple declining Viburnum on the Northside of the lift station.
- 16. Push back the preserve area of Pepper Trees starting to encroach on the well pump on Ekker Rd. ROW. (Pic. 16>)
- 17. There is an Oak on the East ROW of Ekker Rd. that has one single strap on it between the sidewalk and the road. This is between Barnsley Reserve and Bilston Village Ln. Can this be removed?
- 18. Treat the weeds in the Viburnum bed on Ekker Rd. on the East ROW just South of Grand Kempston.