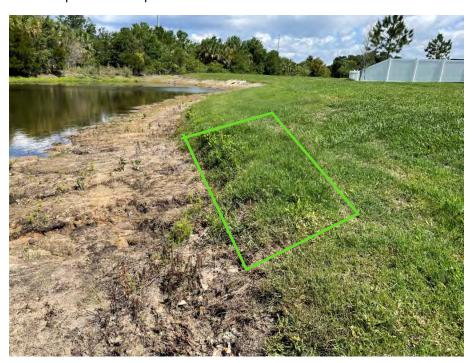

**Location 1:** 12'x5' section of pond bank is eroding underneath the sod. Restore pond bank according to attached pond bank repair detail.

**Location 2:** 5'x5' section of pond bank is eroding underneath the sod. Restore pond bank according to attached pond bank repair detail.