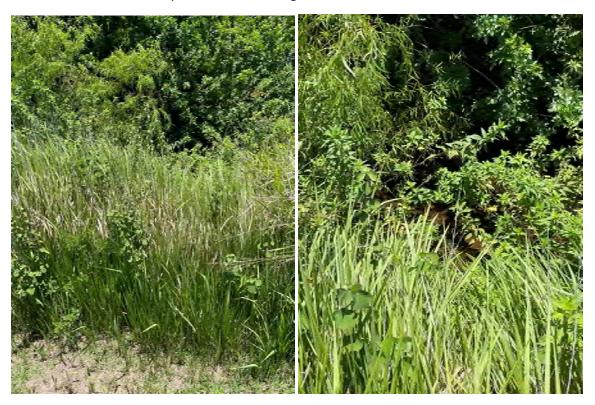

- 6. The Crepe Myrtles have been pruned on Ekker Rd. medians. Asking when the others on the ROWs of Ekker Rd. and Symmes Rd. will be completed?
- 7. Remove a couple Oak suckers in tree rings in the medians of Ekker Rd. from Symmes Rd. to the amenity center.
- 8. Grassy weeds were treated in front of the monument of Rothbury Hills Pl. Need to remove the dead material. (Pic. 8)