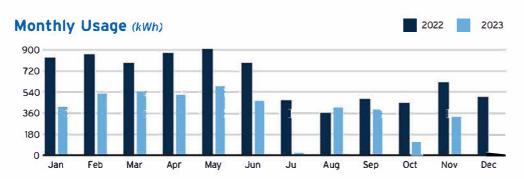

t Date: November 03 2023

Due Date: November 27 2023 Account #: 211005225431

#### **Account Summary**

11.08.23

| Current Month's Charges                                   | \$74.08 |
|-----------------------------------------------------------|---------|
| Payment(s) Rece ved S nce Last Statement                  | \$41.36 |
| Prev ous Amount Due                                       | \$41.36 |
| Current Service Period: September 30 2023 October 30 2023 |         |

Amount not paid by due date may be assessed a late payment charge and an additional deposit.

#### Your Energy Insight



Your average daily kWh used was 52.38% lower than the same period last year.



Your average daily kWh used was 150% higher than it was in your previous period.



Scan here to v ew your account on ne.





Learn about your newly redesigned bill and get deeper insights about your usage by visiting TECOaccount.com



To ensure prompt cred tip ease return stub port on of this bill with your payment.

Account #: 211005225431 Due Date: November 27 2023

### Pay your bill online at TampaElectric.com

See reverse side of your paystub for more ways to pay.

Go Paperless, Go Green! Visit TampaElectric.com/Paperless to enroll now.

**Amount Due:** \$74.08 Payment Amount: \$ 74.08 684717202812

PANTHER TRAILS CDD 3434 COLWELL AVE, STE 200 TAMPA, FL 33614-8390

Ma payment to: **TECO** P.O. BOX 31318 TAMPA, FL 33631-3318



#### Service For:

11705 EKKER RD WELL PMP G BSONTON FL 33534 0000 Account #: 211005225431 Statement Date: November 03, 2023 Charges Due: November 27, 2023

#### Meter Read

Servi