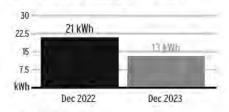

### Operations/Maintenance Updates December 30, 2023

- We currently have 1440 registered cards.
- We currently have 378 registered Phase 1
- We currently have 404 registered Phase 2
- Cleaning up litter throughout the community
- The pool company has been servicing the pool 3 times a week.
- Keeping record of cameras working.

### Operations/Maintenance Updates JANUARY 31ST, 2024

- We currently have 1447 registered cards.
- We currently have 380 registered Phase 1
- We currently have 409 registered Phase 2
- Cleaning up litter throughout the community
- The pool company has been servicing the pool 3 times a week.
- Keeping record of cameras working.