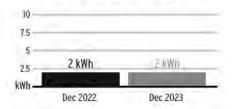

### Operations/Maintenance Updates December 30, 2023

- We currently have 1440 registered cards.
- We currently have 378 registered Phase 1
- We currently have 404 registered Phase 2
- Cleaning up litter throughout the community
- The pool company has been servicing the pool 3 times a week.
- Keeping record of cameras working.

### Operations/Maintenance Updates JANUARY 31ST, 2024

- We currently have 1447 registered cards.
- We currently have 380 registered Phase 1
- We currently have 409 registered Phase 2
- Cleaning up litter throughout the community
- The pool company has been servicing the pool 3 times a week.
- Keeping record of cameras working.