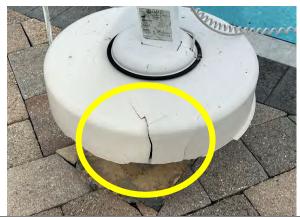

# Projects completed and to Be Completed Operations/Maintenance Update

Informed Aqua Sentry of spot in pool, got estimate waiting on approval for repair and to schedule repair. Have to wait due to the budget.