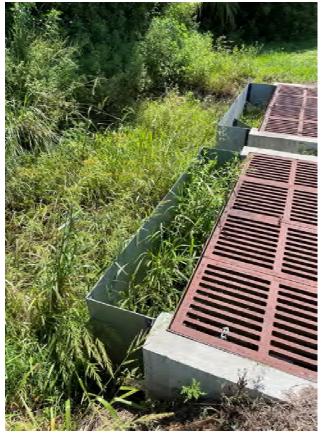

**Location 13:** Remove and replace mitered end section top. Add bahia sod around structure, with 57 stone and compacted fill beneath concrete to ensure level placement and prevent undermining/erosion.