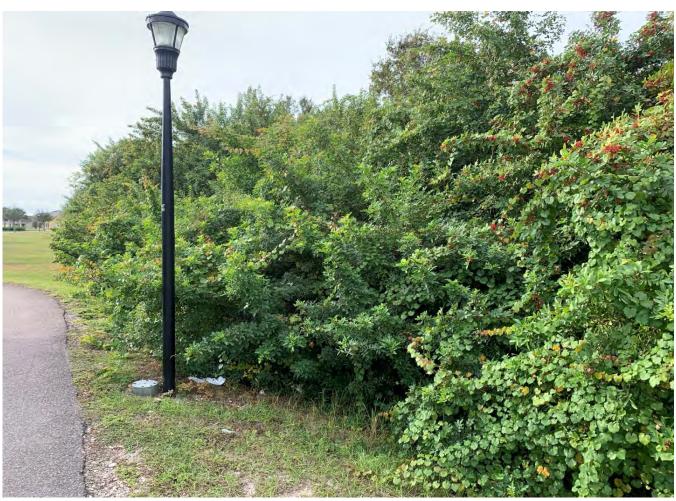

- Remove a small Brazilian Pepper tree growing within the Ornamental Grasses on Symmes Rd. ROW on the Eastern most end of property.
- 2. Raise the Oak canopies overhanging Ferry Beach Rd. to the contract height of 15 ft.
- 3. Remove low hanging Spanish Moss in Crepe Myrtles on Symmes Rd. ROW. (Pic. 3)

- Palms on Symmes Rd. ROW from Ferry Beach to Westend of property need to have dead fronds and fruiting structures removed.
- Remove a small dead shrub in the bed on Symmes Rd. between Ekker Rd. and Westend of the property.

- 6. The Crepe Myrtles have been pruned on Ekker Rd. medians. Asking when the others on the ROWs of Ekker Rd. and Symmes Rd. will be completed?
- 7. Remove a couple Oak suckers in tree rings in the medians of Ekker Rd. from Symmes Rd. to the amenity center.
- 8. Grassy weeds were treated in front of the monument of Rothbury Hills Pl. Need to remove the dead material. (Pic. 8)

- Remove Coggins Grass growing in the Ornamental Grasses on Ekker Rd. medians between amenity center to Southwest end of property.
- 10. Treat ant mounds in turf and beds on Ekker.

### Ekker, Amenity Center

- 11. Investigate possible dead Snowbush behind the monument of Bilston Village Ln. May need to replace under warranty.
- 12. Diagnose and treat declining turf in front of the monument on Bilston Village Ln. (Pic. 12)

- 13. Diagnose and treat a couple areas of declining Ornamental Grasses on Ekker Rd. medians from amenity center to Southwest end of property.
- 14. Diagnose and treat a couple declining Snowbush behind the monument of Grand Kempston.
- 15. Diagnose and treat a couple declining Viburnum on the Northside of the lift station.
- 16. Push back the preserve area of Pepper Trees starting to encroach on the well pump on Ekker Rd. ROW. (Pic. 16>)
- 17. There is an Oak on the East ROW of Ekker Rd. that has one single strap on it between the sidewalk and the road. This is between Barnsley Reserve and Bilston Village Ln. Can this be removed?
- 18. Treat the weeds in the Viburnum bed on Ekker Rd. on the East ROW just South of Grand Kempston.

19. Weeds were treated behind the Barnsley
Reserve monument but looks like overspray
may have damaged the Snowbush.
Investigate and report your findings. (Pic. 19)

- 20. Diagnose and treat the declining Croton on either side of the sidewalk entering the amenity center.
- 21. Remove dead fruiting structures in the Washington Palms in front of the amenity center.
- 22. Diagnose and treat the Bougainvillea as it is being eaten by insects in front of the handicap parking sign at the amenity center.