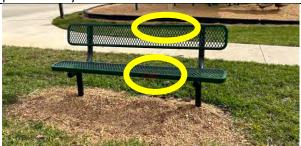

We will be ordering new benches in October. Postponed

Getting quote to pressure wash clubhouse, fence, and sidewalks for beginning of November. Work postponed. Painting of monuments postponed.

Hired GW Handyman services to hang Christmas lights and wreaths and main entrance. Bryan Hindman gave an estimate for replacing lights at both entrances with color changing lights. Also getting estimates for just regular lighting and different placement of the lighting.

We will be ordering new benches in October. Postponed

Getting quote to pressure wash clubhouse, fence, and sidewalks for beginning of November. Work postponed. Painting of monuments postponed.

Hired GW Handyman services to remove Christmas lights and wreaths at main entrance and cement the stop sign in the ground at the mailbox across from clubhouse and fixed sink in men's bathroom.