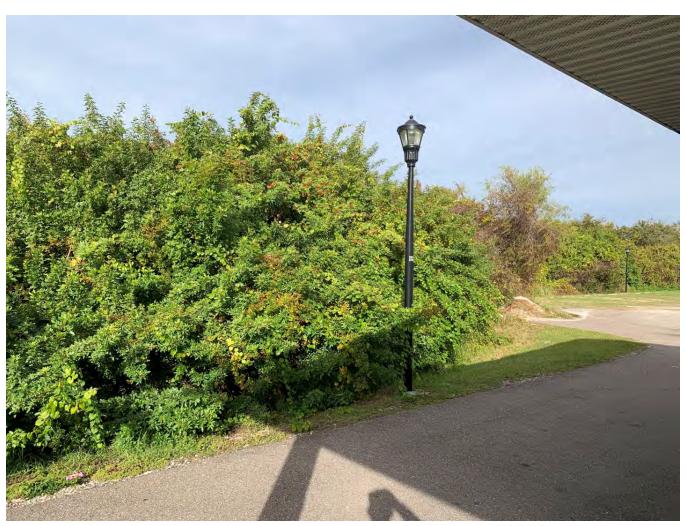

- Remove a small Brazilian Pepper tree growing within the Ornamental Grasses on Symmes Rd. ROW on the Eastern most end of property.
- 2. Raise the Oak canopies overhanging Ferry Beach Rd. to the contract height of 15 ft.
- 3. Remove low hanging Spanish Moss in Crepe Myrtles on Symmes Rd. ROW. (Pic. 3)

- Palms on Symmes Rd. ROW from Ferry Beach to Westend of property need to have dead fronds and fruiting structures removed.
- Remove a small dead shrub in the bed on Symmes Rd. between Ekker Rd. and Westend of the property.

- 6. The Crepe Myrtles have been pruned on Ekker Rd. medians. Asking when the others on the ROWs of Ekker Rd. and Symmes Rd. will be completed?
- 7. Remove a couple Oak suckers in tree rings in the medians of Ekker Rd. from Symmes Rd. to the amenity center.
- 8. Grassy weeds were treated in front of the monument of Rothbury Hills Pl. Need to remove the dead material. (Pic. 8)

- Remove Coggins Grass growing in the Ornamental Grasses on Ekker Rd. medians between amenity center to Southwest end of property.
- 10. Treat ant mounds in turf and beds on Ekker.

### Ekker, Amenity Center

- 11. Investigate possible dead Snowbush behind the monument of Bilston Village Ln. May need to replace under warranty.
- 12. Diagnose and treat declining turf in front of the monument on Bilston Village Ln. (Pic. 12)

- 13. Diagnose and treat a couple areas of declining Ornamental Grasses on Ekker Rd. medians from amenity center to Southwest end of property.
- 14. Diagnose and treat a couple declining Snowbush behind the monument of Grand Kempston.
- 15. Diagnose and treat a couple declining Viburnum on the Northside of the lift station.
- 16. Push back the preserve area of Pepper Trees starting to encroach on the well pump on Ekker Rd. ROW. (Pic. 16>)
- 17. There is an Oak on the East ROW of Ekker Rd. that has one single strap on it between the sidewalk and the road. This is between Barnsley Reserve and Bilston Village Ln. Can this be removed?
- 18. Treat the weeds in the Viburnum bed on Ekker Rd. on the East ROW just South of Grand Kempston.

19. Weeds were treated behind the Barnsley
Reserve monument but looks like overspray
may have damaged the Snowbush.
Investigate and report your findings. (Pic. 19)

- 20. Diagnose and treat the declining Croton on either side of the sidewalk entering the amenity center.
- 21. Remove dead fruiting structures in the Washington Palms in front of the amenity center.
- 22. Diagnose and treat the Bougainvillea as it is being eaten by insects in front of the handicap parking sign at the amenity center.