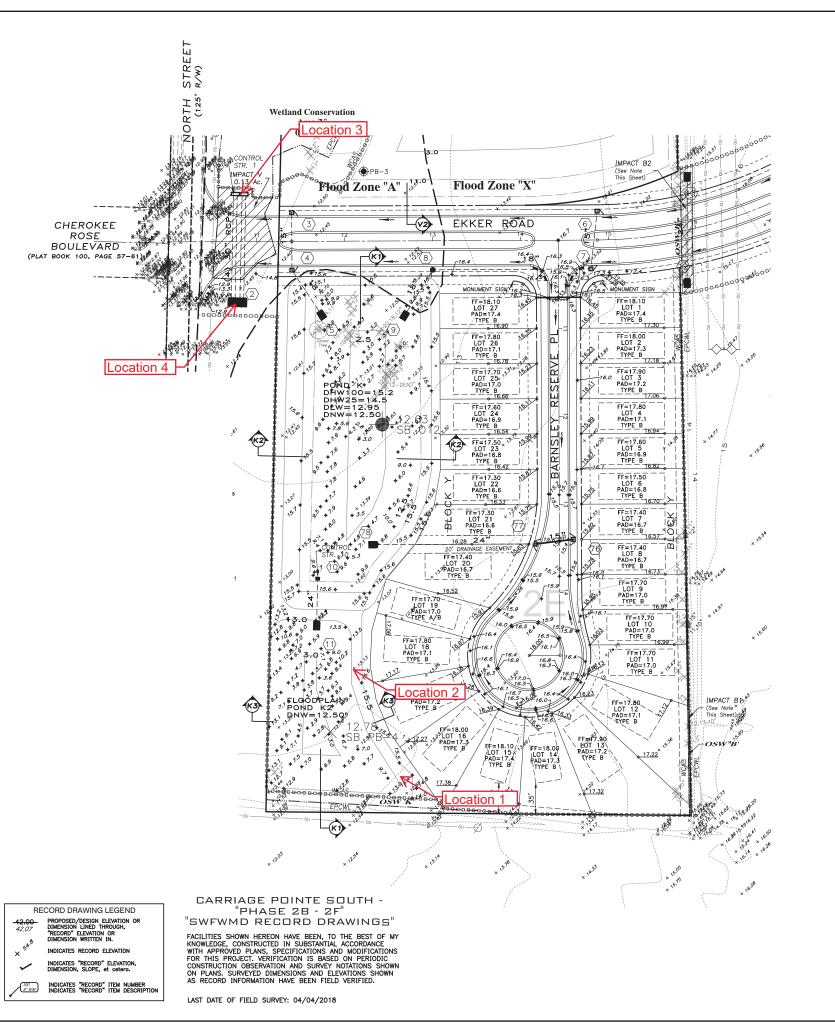

**Location 1:** 12'x5' section of pond bank is eroding underneath the sod. Restore pond bank according to attached pond bank repair detail.

**Location 2:** 5'x5' section of pond bank is eroding underneath the sod. Restore pond bank according to attached pond bank repair detail.

**Location 3:** Remove vegetation inside and within a 6' radius around skimmer.

**Location 4:** Remove vegetation/sediment inside and within a 6' radius around end treatment, to provide positive discharge of stormwater.

**Location 5:** Clear 6' access path and remove sediment/vegetation within 6' radius around end treatment to provide positive discharge of stormwater.

**Location 6:** Remove vegetation inside and within a 6' radius around skimmer.

**Location 7:** Clear 6' access path and remove sediment/vegetation within 6' radius around end treatment to provide positive discharge of stormwater.

**Location 8:** Clear 6' access path and remove sediment/vegetation within 6' radius around end treatment to provide positive discharge of stormwater.

Location 9: Clear 6' access path and remove vegetation within 6' radius around control structure.

**Location 10:** Clear 6' access path and remove sediment/vegetation within 6' radius around end treatment to provide positive discharge of stormwater.

**Location 11:** Clear 6' access path and remove sediment/vegetation within 6' radius around end treatment to provide positive discharge of stormwater.

**Location 12:** Clear 6' access path and remove sediment/vegetation within 6' radius around end treatment to provide positive discharge of stormwater.

**Location 13:** Remove and replace mitered end section top. Add bahia sod around structure, with 57 stone and compacted fill beneath concrete to ensure level placement and prevent undermining/erosion.

**Location 14:** Clear 6' access path and remove sediment/vegetation within 6' radius around end treatment to provide positive discharge of stormwater.

**Location 15:** Clear 6' access path and remove sediment/vegetation within 6' radius around end treatment to provide positive discharge of stormwater.

**Location 16:** Remove vegetation inside and within a 6' radius around skimmers.

**Location 17:** Clear 6' access path and remove sediment/vegetation within 6' radius around end treatment to provide positive discharge of stormwater.

**Location 18:** Clear 6' access path and remove sediment/vegetation within 6' radius around end treatment to provide positive discharge of stormwater.

**Location 19:** Invasive vegetation growing onto pond berm. Remove approximately 5'x250' of vegetation to prevent turf deterioration/erosion.

**Location 20:** Invasive vegetation growing onto pond berm. Remove approximately 5'x250' of vegetation to prevent turf deterioration/erosion.

APRIL 2016 REVISION IS ONLY TO SUB-PHASE THE PREVIOUSLY APPROVED PHASE 2D