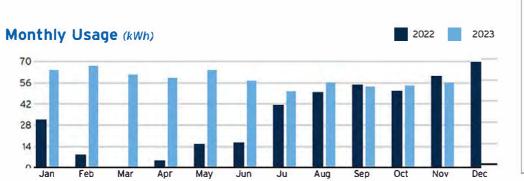

ount Due: \$32.51

**Due Date:** November 27 2023 **Account #:** 211005226017

## **Account Summary**

11.08.23

| Current Month's Charges                                   | \$32.51 |
|-----------------------------------------------------------|---------|
| Payment(s) Rece ved S nce Last Statement                  | \$31.45 |
| Prev ous Amount Due                                       | \$31.45 |
| Current Service Period: September 30 2023 October 30 2023 |         |

Amount not paid by due date may be assessed a fate payment charge and an additional deposit.

## Your Energy Insight



Your average daily kWh used was **0% higher** than the same period last year.



Your average daily kWh used was **0% higher** than it was in your previous period.



Scan here to v ew your account on ne.





a safe distance away and call 911. For more safety tips, visit

TampaElectric.com/PowerLineSafety

Learn about your newly redesigned bill and get deeper insights about your usage by visiting TECOaccount.com



To ensure prompt cred tip ease return stub port on of this bill with your payment.

**Account #:** 211005226017 **Due Date:** November 27 2023

## Pay your bill online at TampaElectric.com

See reverse side of your paystub for more ways to pay.

Go Paperless, Go Green! Visit TampaElectric.com/Paperless to enroll now.

Amount Due: \$32.51

Payment Amount: \$ 32.51

PANTHER TRAILS CDD 3434 COLWELL AVE, STE 200 TAMPA, FL 33614-8390



8405 SYMMES RD ENT LGTS G BSONTON FL 33534 0000 Account #: 211005226017 Statement Date: November 03, 2023 Charges Due: November 27, 2023

### **Meter