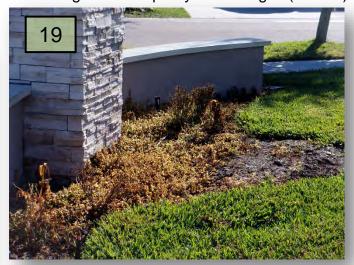

19. Weeds were treated behind the Barnsley
Reserve monument but looks like overspray
may have damaged the Snowbush.
Investigate and report your findings. (Pic. 19)

- 20. Diagnose and treat the declining Croton on either side of the sidewalk entering the amenity center.
- 21. Remove dead fruiting structures in the Washington Palms in front of the amenity center.
- 22. Diagnose and treat the Bougainvillea as it is being eaten by insects in front of the handicap parking sign at the amenity center.