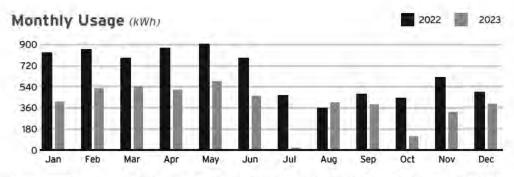

$ 253.99 1-53100-4304 \$ 1,308.36 \$ 13,472.96

12.07.23



11705 EKKER RD WELL PMP GIBSONTON, FL 33534-0000 Statement Date: December 06, 2023

Amount Due:

\$85.09

Due Date: December 27, 2023 Account #: 211005225431

# Account Summary

| Previous Amount Due                      | \$74.08  |
|------------------------------------------|----------|
| Payment(s) Received Since Last Statement | -\$74.08 |
| Current Month's Charges                  | \$85.09  |

Amount not paid by due date may be assessed a late payment charge and an additional deposit.

12.07.23

## Your Energy Insight



Your average daily kWh used was 13.33% lower than the same period last year.



Your average daily kWh used was 30% higher than it was in your previous period.



Scan here to view your account online.







Learn about your newly redesigned bill and get deeper insights about your usage by visiting TECOaccount.com



To ensure prompt credit, please return stub portion of this bill with your payment.

Amount Due:

Payment Amount: \$\_

Account #: 211005225431 Due Date: December 27, 2023

\$85.09

Pay your bill online at TampaElectric.com

See reverse side of your paystub for more ways to pay.

Go Paperless, Go Green! Visit TampaElectric.com/Paperless to enroll now.

619285370016

PANTHER TRAILS CDD 3434 COLWELL AVE, STE 200 TAMPA, FL 33614-8390



11705 EKKER RD WELL PMP GIBSONTON, FL 33534-0000

Account #: 211005225431 Statement Date: December 06, 2023 Charges Due: December 27, 2023

#### Meter Read

Service Period: Oct 31, 2023 - Nov 30, 2023

Rate Schedule: General Service - Non Demand

|