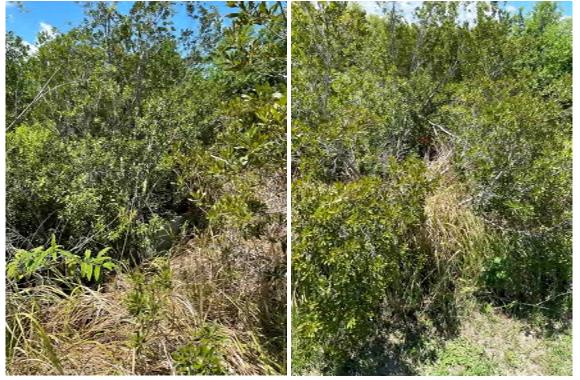

- 13. Diagnose and treat a couple areas of declining Ornamental Grasses on Ekker Rd. medians from amenity center to Southwest end of property.
- 14. Diagnose and treat a couple declining Snowbush behind the monument of Grand Kempston.
- 15. Diagnose and treat a couple declining Viburnum on the Northside of the lift station.
- 16. Push back the preserve area of Pepper Trees starting to encroach on the well pump on Ekker Rd. ROW. (Pic. 16>)
- 17. There is an Oak on the East ROW of Ekker Rd. that has one single strap on it between the sidewalk and the road. This is between Barnsley Reserve and Bilston Village Ln. Can this be removed?
- 18. Treat the weeds in the Viburnum bed on Ekker Rd. on the East ROW just South of Grand Kempston.