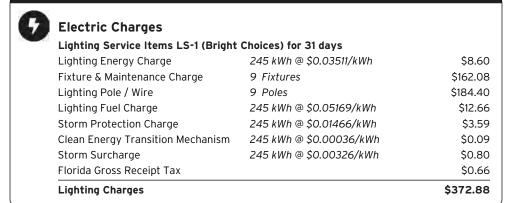

rn about your newly redesigned bill and get deeper insights about your usage by visiting TECOaccount.com



To ensure prompt credit, please return stub portion of this bill with your payment.

Account #: 211005226579

Due Date: December 27, 2023

Pay

Pay your bill online at TampaElectric.com

See reverse side of your paystub for more ways to pay.

Go Paperless, Go Green! Visit TampaElectric.com/Paperless to enroll now.

Amount Due: \$372.88

Payment Amount: \$\_\_\_\_\_

619285370022

PANTHER TRAILS CDD 3434 COLWELL AVE, STE 200 TAMPA, FL 33614-8390



CARRIAGE POINTE PH 2A BLVD GIBSONTON, FL 33534-0000

Account #: 211005226579 Statement Date: December 06, 2023 Charges Due: December 27, 2023

Service Period: Oct 31, 2023 - Nov 30, 2023

Rate Schedule: Lighting Service

## Charge Details



## Total Current Month's Charges

\$372.88

#### Important Messages

Removing Your Envelope. We've noticed that you have been paying your bill electronically lately. To help cut down on clutter and waste, we are no longer including a remittance envelope with your bill. Should you want to mail in your payment, you can request a payment envelope by calling 813-223-0800 or simply use a regular envelope and address it to TECO P.O. Box 31318, Tampa, Florida 33631-3318.

Lower bills starting January 2024 The Florida Public Service Commission (PSC) approved Tampa Electric's request for 2024 rates. Effective in January, the typical residential customer's monthly energy bill will decrease by about 11 percent, or \$17.65, to \$143.48 for 1,000 kilowatt-hours (kWh) of use, down from the \$161.13 cu