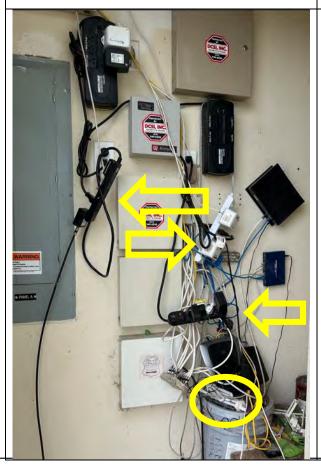

Still getting other estimates for the work that needs to be done at front entrance and Ferry Beach entrance.

Log for cameras for December 2023 attached.

Received an estimate for fixing lights in gym from Manny, he also fixed a burnt wire that controls the lights coming on around the clubhouse after dark. He put new bulbs in the outside lights around the clubhouse. Also, he will be giving estimates for repairing Ekker and Ferry Beach electrical issues.

Conley Drinking Fountains gave an estimate for replacing hallway water fountain.

DCSI will be replacing button on pole with wave motion leaving out of the park.